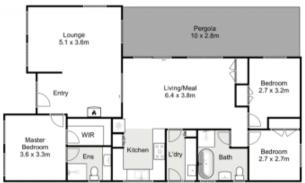

## 2 Cuthbertson Court Bacchus Marsh VIC

This meticulously renovated Bacchus Marsh residence combines modern elegance with traditional charm, set on a generous 704m² (approx.) allotment inside a quiet court just off Clifton Drive.

The home is designed for comfortable family living and has three gorgeous bedrooms and two stylishly updated bathrooms. The open-plan living and dining area which includes a fully renovated kitchen equipped with premium SMEG appliances and abundant storage space perfect for entertaining.

## 2 Cuthbertson Court, Bacchus Marsh

Whilst every attempt has been made to ensure the accuracy of the floor plan contained here, measurements of doors, windows, rooms and any other items are approximate and no responsibility is taken for any error, omission, or mis-statement.