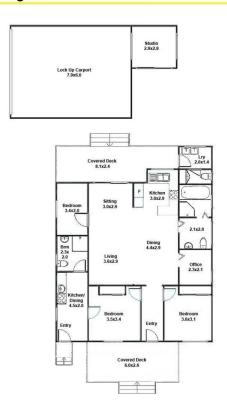

Flexible Living Spaces with Income Potential

Designed with adaptability in mind, this home features a flexible floor plan that can cater to various living arrangements. It can serve as a spacious 3-bedroom, 2-bathroom family home complete with a home office. Alternatively, the separate entrance and convenient kitchenette transform the space into a 2-bedroom plus office layout with an adjoining self-contained 1-bedroom flat. This setup is perfect for multi-generational living or generating rental income, with rental results returning \$350

3 2 2 2

**Price** : \$ 850,000 **Land Size** : 388 sgm

View: https://www.ypa.com.au/8102916

**Steven Spiteri** 0423 428 079

**Charlie Deane** 0467 550 819

The floor plan is not to scale; measurements are indicative and in feet. All the features included in this 2d plan are for inspiration only. This is not an exact replica of the property or the position of exterior elements. Plans should not be relied on. Interested parties should make and reply on their own enquires