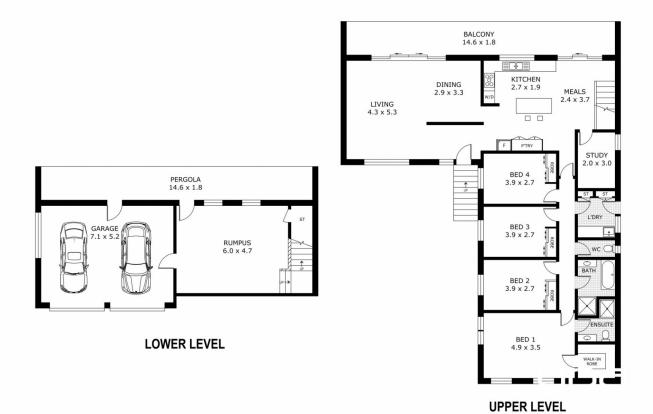

## 4 🛤 2 🚔 2 🚘

 Price
 : \$ 770,000

 Land Size
 : 560 sqm

 View
 : https://www.ypa.com.au/8103195

Lisa Totaro 0410 144 215

Cassandra Doria 0497 972 028

Disclaimer: All images, views and diagrams are indicative only. Dimensions, areas and landscape are indicative and subject to change without notice. Purchasers should check the plans and specifications included in the terms of the contract of sale carefully prior to signing the contract.