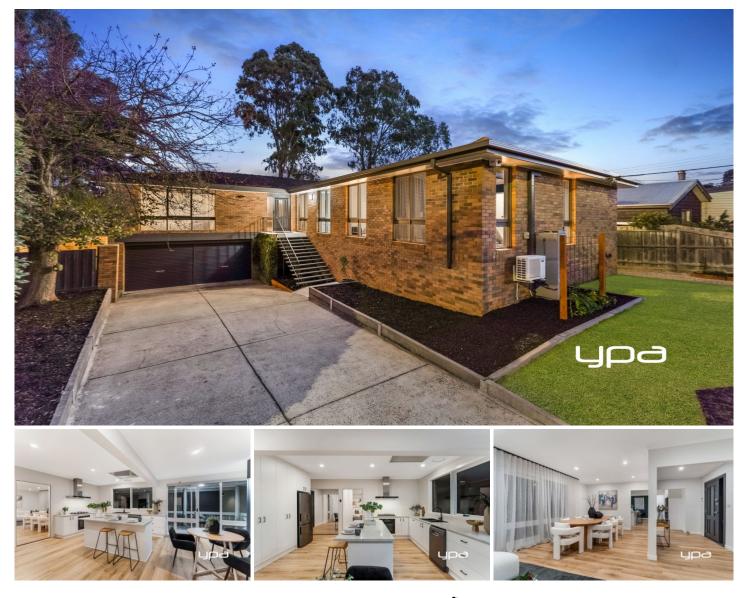

## **4 Henty Court Sunbury VIC**

In a quiet court location, this stunning family home offers everything you've been searching for, combining space, style, location and convenience. Situated within easy walking distance to shops, parks, public transport, walking tracks, parks and the Sunbury Town Centre, the property presents an ideal opportunity for families with a flexible floor plan and great potential to add value. From the moment you arrive, the well-manicured, low-maintenance landscaped front garden sets the tone for what lies beyond. Inside, the home has been updated with a modern natural colour palette, exuding contemporary elegance that aligns perfectly with today's interior design trends.

The heart of the home is the spacious, open-plan kitchen and dining area, recently refreshed to feature brand new appliances such as gas cooktop, oven, ample bench space, and plenty of storage. Adjacent to the kitchen, a large, separate living area provides the perfect space for