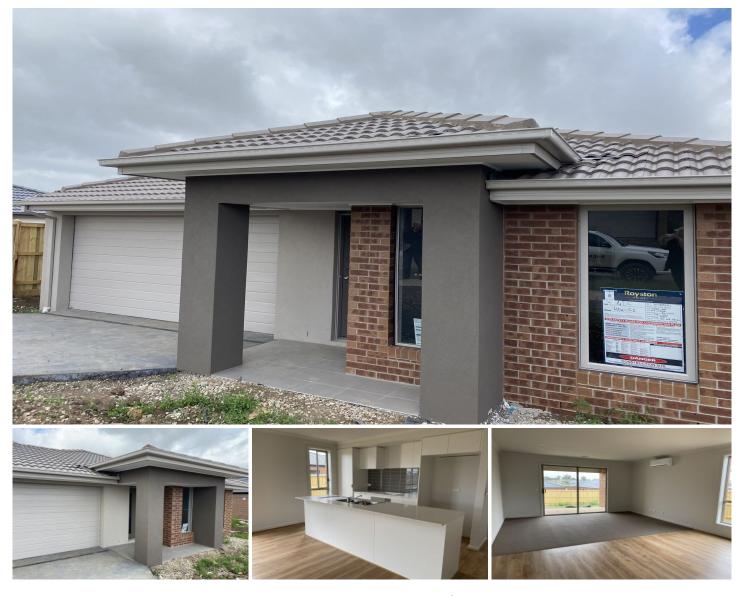

## 11 Hakuba Way Winter Valley VIC

YPA Estate Agents Ballarat are pleased to present 11 Hakuba Way, Winter Valley

This property features the following:

? Perfectly positioned property, located less than 5 minutes to Delacombe Town Centre.

- ? Four great sized bedrooms. Main bedroom features walk in robe and ensuite.
- ? Two living spaces. Open plan kitchen & dining.
- ? Modern kitchen with stainless steel appliances.
- ? Large laundry.
- ? Central heating and split system air conditioner.
- ? Double lock up garage.
- Lease term available:
- 12 Months, Fixed Term

## 4 🛤 2 🚔 2 🚔

Price : \$440 per week / \$1911.90 per calendar month View : https://www.ypa.com.au/8103710