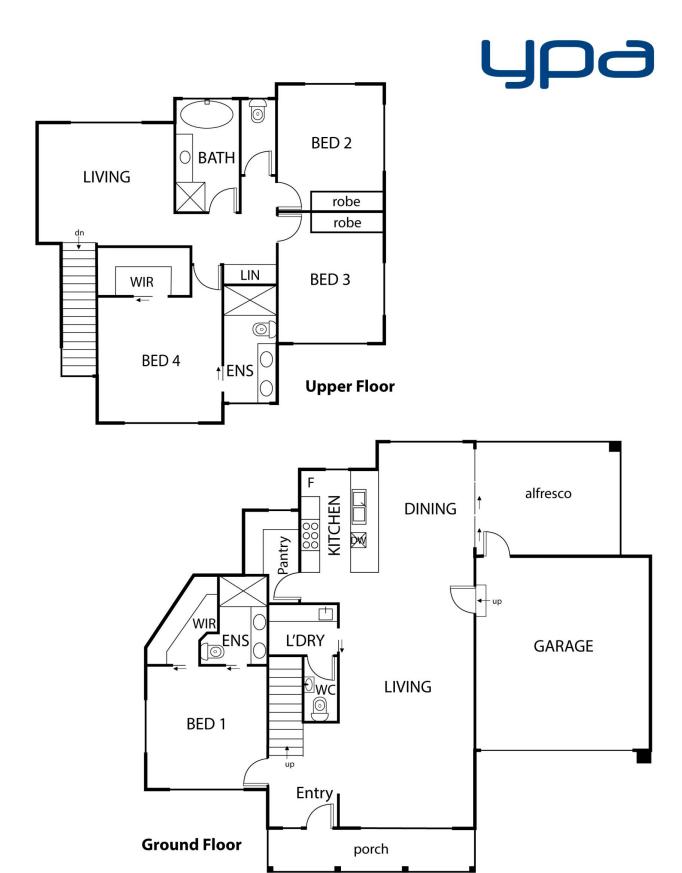

## 64B Warranilla Avenue Rosebud VIC

Walk to everything from this as new Townhouse - Rosebud Plaza Shopping Centre, the Beach, the Park, Public Transport, Restaurants & Coffee Shops. Convenient to Schools as well as to Medical Facilities. Wherever you need to get to, it is definitely close by!

## Featuring:

- ? Two Master Bedrooms one on each level
- ? Ensuites & Walk- in Robes to Master bedrooms
- ? Two more bedrooms with built-in robes
- ? Living areas on both levels
- ? Zoned Heating & Refrigerated Cooling

## **64B Warranilla Avenue, Rosebud**This floorplan is for illustration purposes only and no warranty is given to its accuracy. Buyers are advised to conduct their own due diliigence.