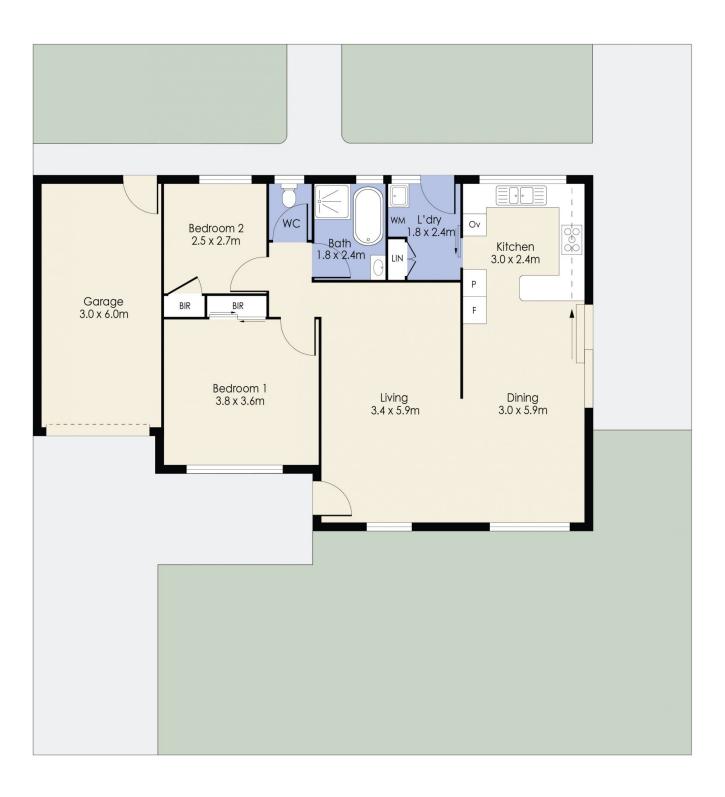

## 2/10 Flemington Crescent, WERRIBEE

Whilst every attempt has been made to ensure the accuracy of the floor plan contained here, measurements of doors, windows, rooms and any other items are approximate and no responsibility is taken for any error, omission, or mis-statement. This plan is for illustrative purposes only and should be used as such by any prospective purchaser. The services, systems and appliances shown have not been tested and no guarantee as to their operability or efficiency can be given.