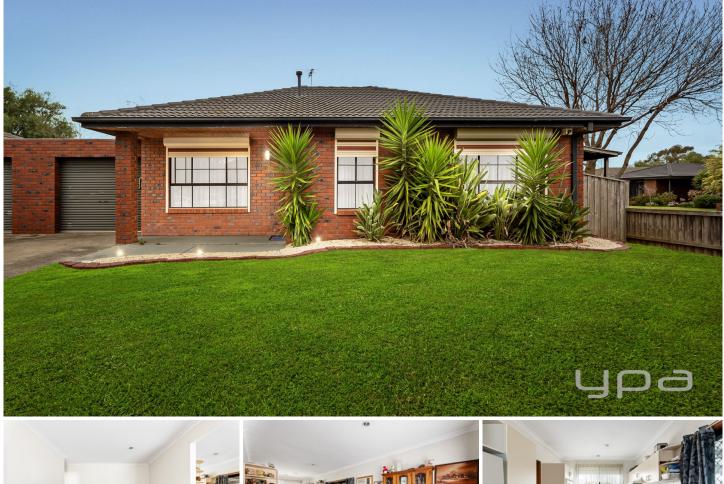

## 2/10 Flemington Crescent Werribee VIC

Discover this fantastic 2-bedroom unit in a prime location! With impressive 9-foot ceilings and stylish engineered timber floors, this home is both spacious and modern. Enjoy year-round comfort with efficient gas heating and a wall air conditioner.

The unit features two generous bedrooms and a single lock-up garage for your convenience. Security shutters add an extra layer of safety, and with no body corporate fees, you can enjoy the freedom and flexibility of owning your own space.

Situated on a sizable 323m<sup>2</sup> (approx) land area, this property offers a great balance of indoor and outdoor living. The location is unbeatable, with easy access to local shops, schools, parks, and public transport. It's the perfect blend of comfort, convenience, and lifestyle. Don't miss