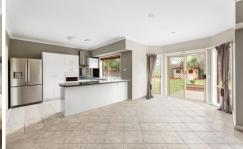

The home with its spacious layout is positioned on approximately 716m2 and offers;

- ? Formal living upon entry
- ? Four spacious bedrooms
- ? Master bedroom with walk in robe and en suite bathroom
- ? Central bathroom
- ? Upstairs living / Study nook
- ? Large open plan kitchen with loads of cupboard & bench space including quality appliances / dishwasher
- ? Ducted heating and Evaporative Cooling