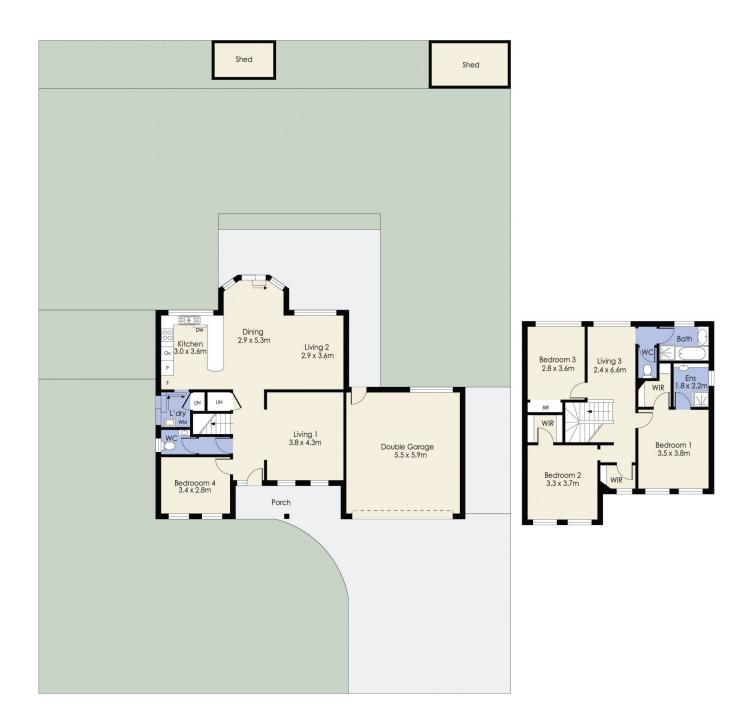

## 1 Birch Court Wyndham Vale VIC

Located in the sought-after estate of Wyndham Green you are surrounded by peaceful walking tracks, parklands, local transport & only a short distance to Manor Lakes Shopping Centre & Train Station. All the amenities you will need are right at hand. A beautiful double story family home fit with everything a large or growing family may need.

The home with its spacious layout is positioned on approximately 716m2 and offers;

- ? Formal living upon entry
- ? Four spacious bedrooms
- ? Master bedroom with walk in robe and en suite bathroom
- ? Central bathroom
- ? Upstairs living / Study nook
- ? Large open plan kitchen with loads of cupboard & bench space including quality appliances / dishwasher
- ? Ducted heating and Evaporative Cooling

## 4 🚐 2 🚍 2 🚍

**Price**: \$600,000 - \$660,000

Land Size: 716 sqm

View: https://www.ypa.com.au/8104177

James Christou 0450 733 302

**James Antonio** 0401 889 248

## 1 Birch Court, WYNDHAM VALE

Whilst every attempt has been made to ensure the accuracy of the floor plan contained here, measurements of doors, windows, rooms and any other items are approximate and no responsibility is taken for any error, omission, or mis-statement. This plan is for illustrative purposes only and should be used as such by any prospective purchaser. The services, systems and appliances shown have not been tested and no guarantee as to their operability or efficiency can be given.