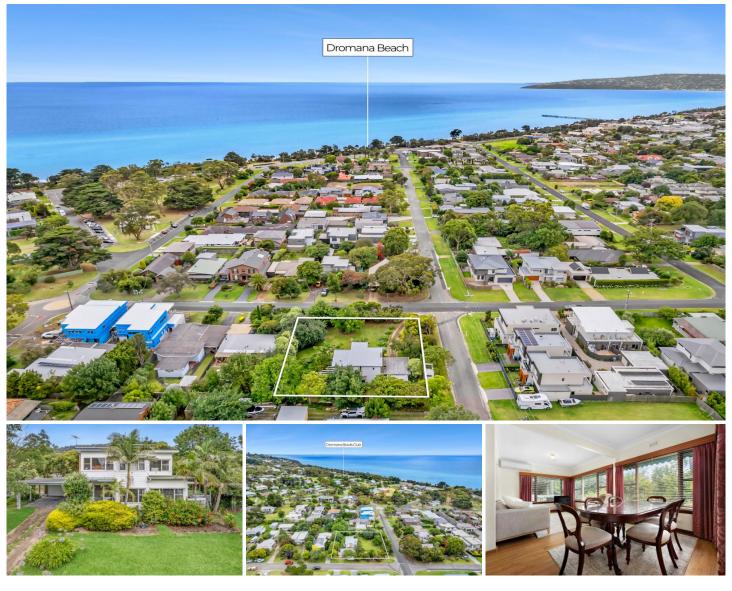

## 20-22 Verdon Street Dromana VIC

This is one of the most amazing sites now available for development STCA.

## Featuring:

- ? Sought after 'Old Dromana' location
- ? Leafy Surroundings and so close to the Beach
- ? Prime land of approx. 1354 m2
- ? Corner Block with 2 street entrances
- ? 2 million Dollar Plus Townhouses close by
- ? The Beach at the end of the street

| Price     | : \$1,996,000 - \$2,195,000      |
|-----------|----------------------------------|
| Land Size | : 1349 sqm                       |
| View      | : https://www.ypa.com.au/8104314 |

Elke Remscheid 0423 211 315