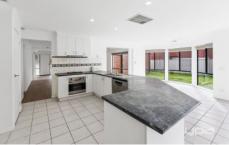

The bright central bathroom with a bath ensures convenience for the whole family, while the fantastic open-plan kitchen/dining area is a hub of activity, equipped with a 600mm stainless steel oven, dishwasher, and ample cupboard space for all your culinary needs.