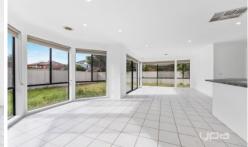

The bright central bathroom with a bath ensures convenience for the whole family, while the fantastic open-plan kitchen/dining area is a hub of activity, equipped with a 600mm stainless steel oven, dishwasher, and ample cupboard space for all your culinary needs.