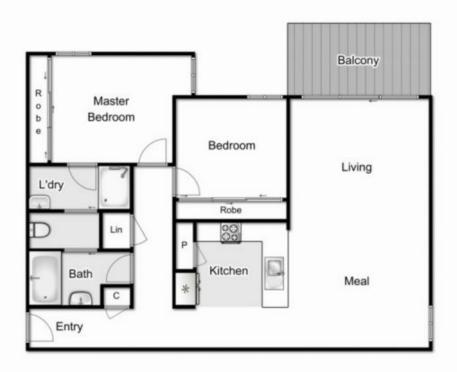

Both bedrooms are generously sized, each with built-in robes, offering plenty of storage. The modern two-way

2 📭 1 🖺 1 🖨

Price: \$350 per week / \$1521 per calendar month

View: https://www.ypa.com.au/8104634

## 26/9 Petrea Place, Melton West

Whilst every attempt has been made to ensure the accuracy of the floor plan contained here, measurements of doors, windows, rooms and any other items are approximate and no responsibility is taken for any error, omission, or mis-statemen his plan is for illustrative purposes only and should be used as such by any prospective purchaser. The services, systems and appliances shown have not been tested and no guarantee as to their operability or efficiency can be given.