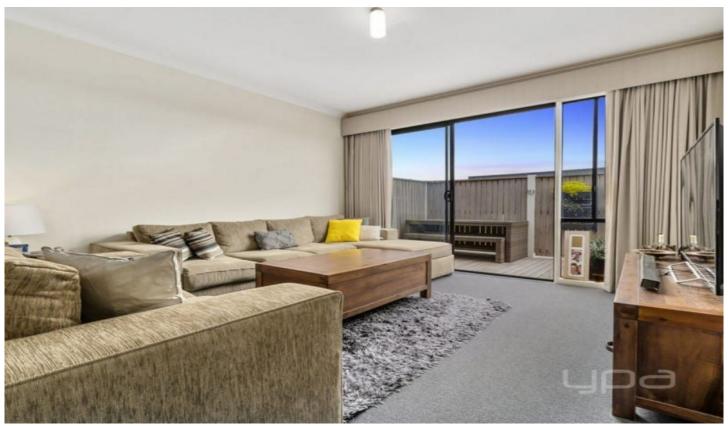

Upon entering, you'll be welcomed by the spacious open-plan layout, where natural light fills the living and dining areas, creating a warm and inviting atmosphere. The kitchen is a chef's delight, featuring stainless steel appliances, ample bench space, and plenty of storage. It seamlessly connects to the dining and living areas, making it perfect for entertaining or simply enjoying a quiet night in.