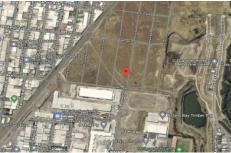

## 3 Penna Avenue SUNSHINE NORTH VIC

Unlock your business potential with this rare opportunity in Sunshine North's thriving industrial hub. This  $592m^2$  vacant lot offers with endless future potential. Positioned strategically for easy access to major roads and transport links. Don't miss out on securing this prime industrial site-your gateway to future success. Act now!

The land is currently un-serviced (no roads, electricity, sewerage, water, etc.) which are still to be implemented at some time in the future. Interested purchasers are strongly recommended to carry out an inspection and their own due diligence investigation of the land, the costs and implementation timetable of the required services for this long-term investment land prior to making an offer.