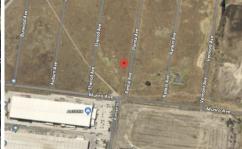

## 3 Penna Avenue SUNSHINE NORTH VIC

Unlock your business potential with this rare opportunity in Sunshine North's thriving industrial hub. This  $592m^2$  vacant lot offers with endless future potential. Positioned strategically for easy access to major roads and transport links. Don't miss out on securing this prime industrial site-your gateway to future success. Act now!

The land is currently un-serviced (no roads, electricity, sewerage, water, etc.) which are still to be implemented at some time in the future. Interested purchasers are strongly recommended to carry out an inspection and their own due diligence investigation of the land, the costs and implementation timetable of the required services for this long-term investment land prior to making an offer.