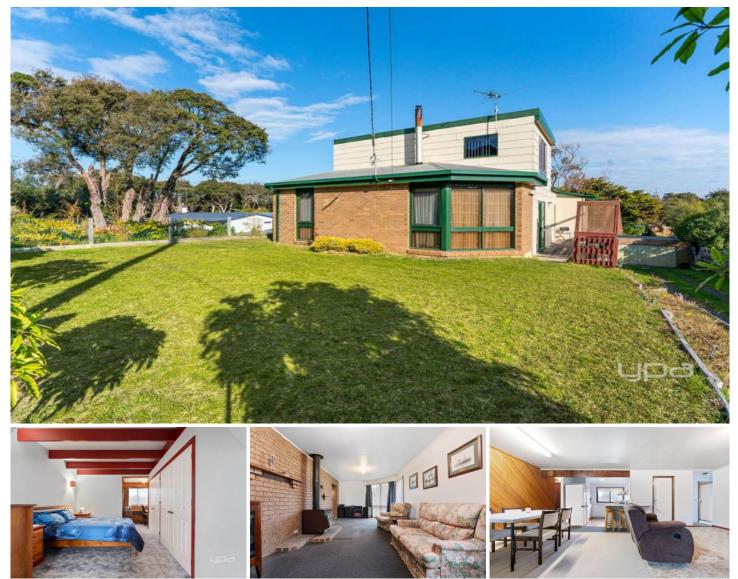

## **13 Valentine Street Rye VIC**

Set on a generous 970\*m2 allotment and enjoying a sunny northern aspect in a peaceful street between the foreshore and the ocean beach, this cherished coastal hideaway is the perfect opportunity for a first home buyer, savvy investor, or those seeking a weekend getaway or seaside retreat.

This fantastic four bedroom, two bathroom Rye property offers not only the ideal place to enjoy your summer holidays, but also the opportunity to add future value by way of a modern renovation. You may also wish to utilise the huge rear yard and add an inground pool and garden studio (stca) - the options are limited only by your imagination.

Key features include a huge double garage and workshop, ducted heating, a cosy wood-burning heater, and a