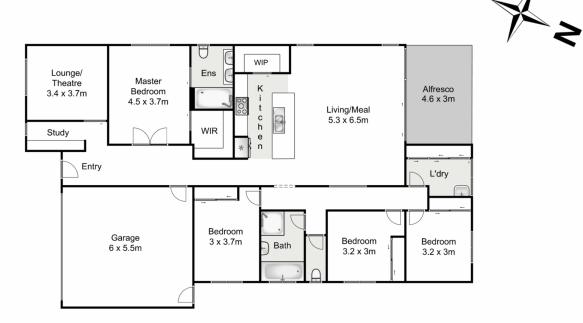

## 4 🛤 2 🚔 2 🖨

| Price     | : UNDER CONTRACT TEAM YPA        |
|-----------|----------------------------------|
| Land Size | : 420 sqm                        |
| View      | : https://www.ypa.com.au/8105843 |
|           |                                  |