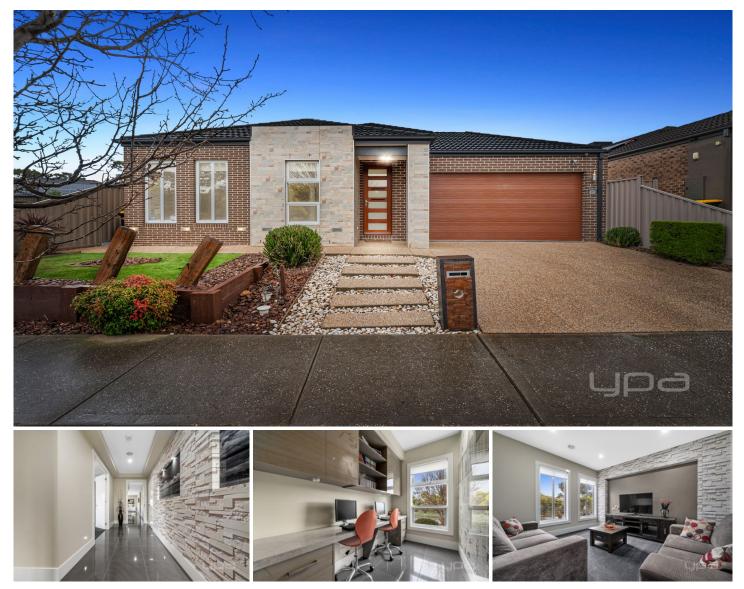

## **31 Riverbank Boulevard Harkness VIC**

This gorgeous ex-display home built by Exclusive homes is situated in the private exclusive gardens. With only a small amount of homes in this pocket, it's easy to see why it's so sought-after. Located only a short drive from Arnold's Creek Primary School, St Catherine's of Sienna and St Lawrence and only moments away from The Arnold's Creek shopping district and everything else Harkness has to offer.

The quality is evident from the moment you arrive at the front of the property with a bold façade and feature split bricks, tiled feature wall and stunning landscaping leading you to the front door of this beautiful home. Upon entry you are met with soaring ceilings with a tray ceiling and gorgeous porcelain tiles that flow throughout.

The open study situated at the front of the home offers an abundance of bench space with overhead cabinets all