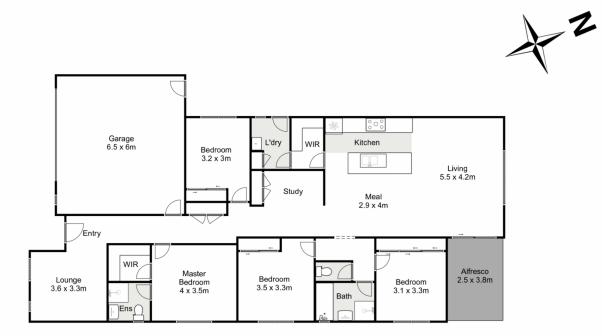

## 31 Heath Avenue, Rockbank

P

**Sh** 

Whilst every attempt has been made to ensure the accuracy of the floor plan contained here, measurements of doors, windows, rooms and any other items are approximate and no responsibility is taken for any error, omission, or mis-statement. This plan is for illustrative purposes only and should be used as such by any prospective purchaser. The services, systems and appliances shown have not been tested and no guarantee as to their operability or efficiency can be given.