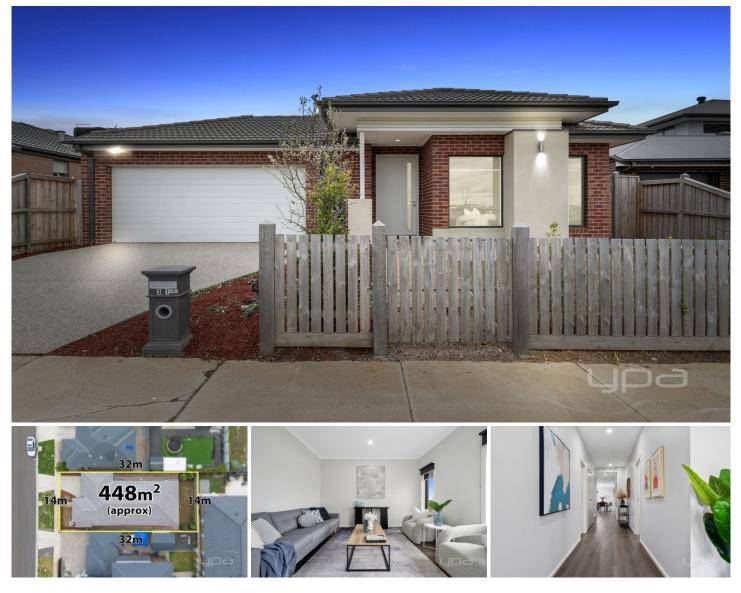

## 31 Heath Avenue Rockbank VIC

This beautifully presented and quality-built home in the exclusive Club Bridgefield Estate is an opportunity not to be missed. With parklands, shops, schools, upcoming town centre, and public transport (including Rockbank Train Station) right at your doorstep, and right across from scenic wetlands, featuring walking tracks, this spacious home offers everything a family could wish for.

As you step inside, you will immediately take note of the first of many quality upgrades that define this home, such as the 9ft ceilings with square set cornicing and the warmth of hybrid floorboards that flow seamlessly throughout.

To your right is the inviting first living area, bathed in natural light?a perfect space for welcoming guests or enjoying a quiet moment. Adjacent to this, you'll find internal access to the oversized double car garage, offering

## 4 🛤 2 🚔 2 🚘

| Price     | : UNDER CONTRACT TEAM YPA        |
|-----------|----------------------------------|
| Land Size | : 447 sqm                        |
| View      | : https://www.ypa.com.au/8105939 |
|           |                                  |