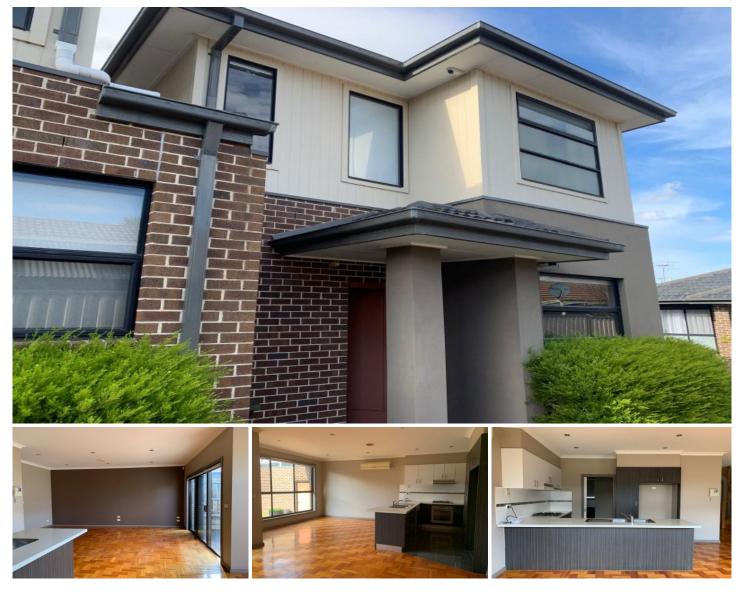

## 2/43 Lytton Street Glenroy VIC

This residence boasts three spacious bedrooms, each equipped with built-in robes and served by a central upstairs bathroom. Downstairs, a generously sized lounge showcases polished hardwood timber floors, complemented by a modern kitchen and a breakfast bench. The meals area offers seamless access to a private rear courtyard through sliding doors. Additional highlights encompass a split system air conditioner and a single garage with remote entry. The rental provider will maintain the front yard - renters responsibility to maintain the rear courtyard.