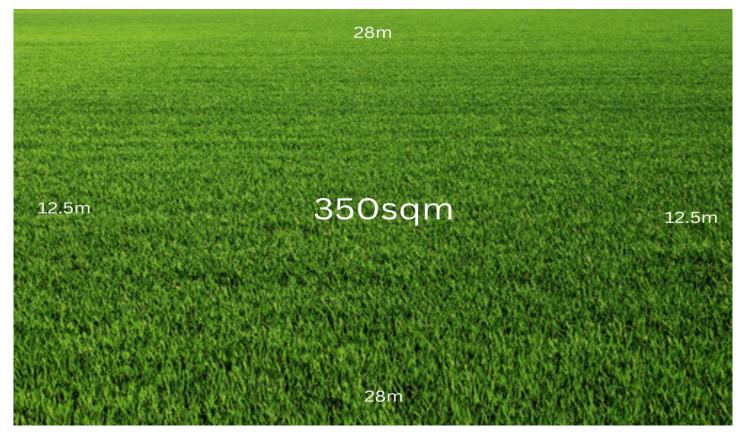

## 21 Spinebill Street Sunbury VIC

This vacant block of land of approximately 350m2 offers a brilliant location for you to build your dream home .

Boasting a 12.50 m<sup>2</sup>frontage, the level land parcel is situated in sought-after Redstone Estate, with easy access to the Redstone Town Centre, Sunbury township, and freeway access, as well as top-notch education facilities nearby.