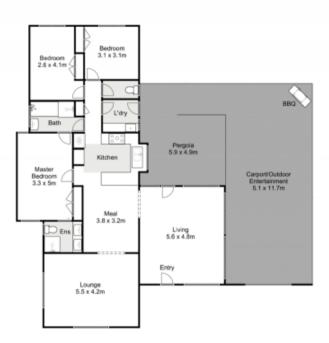

## 20 Nathan Drive Darley VIC

Positioned on a generous 760m2 block in the heart of Darley, this home offers exceptional convenience with easy access to local primary schools, childcare, shopping precincts, parks, a football oval, and a medical centre. Commuting is made easy with freeway access just around the corner, providing direct routes to Melbourne, Ballarat, and Geelong. With wonderful street appeal, this property has much to offer a variety of buyers, whether you're a tradie, a family with hobbies, or a downsizer looking for space and flexibility.

For those with vehicles or hobbies, the property boasts a double-length remote access carport, additional side access to a spacious two-car shed complete with a workshop, and extra off-street parking perfect for a van or trailer thanks to a horseshoe driveway. The beautifully manicured gardens are highlighted by a fully enclosed,