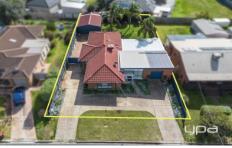

## 20 Nathan Drive Darley VIC

Positioned on a generous 760m2 block in the heart of Darley, this home offers exceptional convenience with easy access to local primary schools, childcare, shopping precincts, parks, a football oval, and a medical centre. Commuting is made easy with freeway access just around the corner, providing direct routes to Melbourne, Ballarat, and Geelong. With wonderful street appeal, this property has much to offer a variety of buyers, whether you're a tradie, a family with hobbies, or a downsizer looking for space and flexibility.