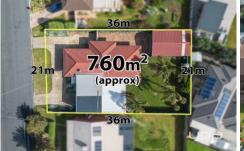

## 20 Nathan Drive Darley VIC

Positioned on a generous 760m2 block in the heart of Darley, this home offers exceptional convenience with easy access to local primary schools, childcare, shopping precincts, parks, a football oval, and a medical centre. Commuting is made easy with freeway access just around the corner, providing direct routes to Melbourne, Ballarat, and Geelong. With wonderful street appeal, this property has much to offer a variety of buyers, whether you're a tradie, a family with hobbies, or a downsizer looking for space and flexibility.

3 2 3 3

**Price**: \$619,000 - \$669,000

Land Size: 760 sqm

View: https://www.ypa.com.au/8106831

Jodi Nash 0419 342 120