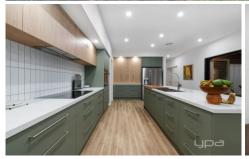

Entirely reimagined with premium finishes, surrounded by fully landscaped native garden, the large 5-bedroom design opens across vinyl plank flooring to invite family connection throughout a rear social hub. Underscored by the goal of uniting people through the pleasure of good food, the state-of-the-art kitchen offers culinary exploration with dual pyrolytic Bosch wall ovens and induction cooktop, an integrated dishwasher and a wealth of storage, as well as a spacious walk in pantry offering an abundance of benchtop space.