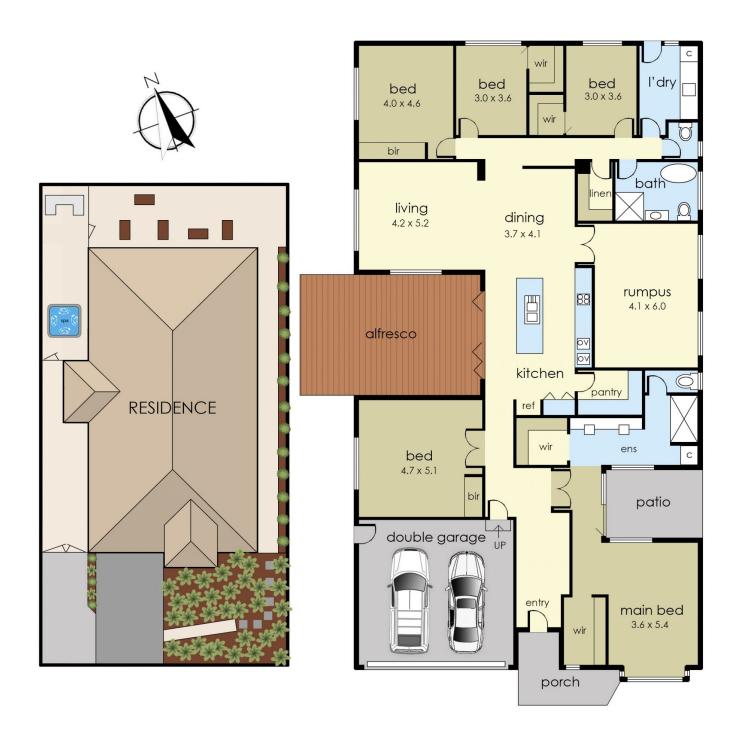

Entirely reimagined with premium finishes, surrounded by fully landscaped native garden, the large 5-bedroom design opens across vinyl plank flooring to invite family connection throughout a rear social hub. Underscored by the goal of uniting people through the pleasure of good food, the state-of-the-art kitchen offers culinary exploration with dual pyrolytic Bosch wall ovens and induction cooktop, an integrated dishwasher and a wealth of storage, as well as a spacious walk in pantry offering an abundance of benchtop space.