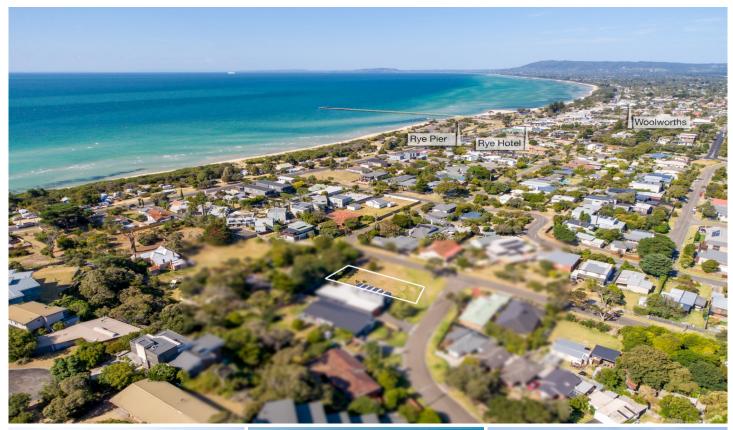

## 2B View Road Rye VIC

Positioned in this prime sought after location within the beautiful Tyrone Foreshore area, take advantage of this exceptional opportunity. This vacant parcel of 631\*m2 provides endless opportunities for the coastal lifestyle you have always imagined.

Boasting close proximity \*380m to the sun-kissed shores of Port Phillip Bay and an array of exciting local amenities like the boathouse gym, Rye football and netball facilities, Rye Primary School and so much more. This block is a perfect blank canvas to develop your own plans for a home to suit your needs.

Seize this rare opportunity to secure affordable land in one of Victoria's most desirable coastal locations.

- Very peaceful location in the coveted position a short

**Price**: \$780,000 - \$850,000

Land Size: 631 sqm