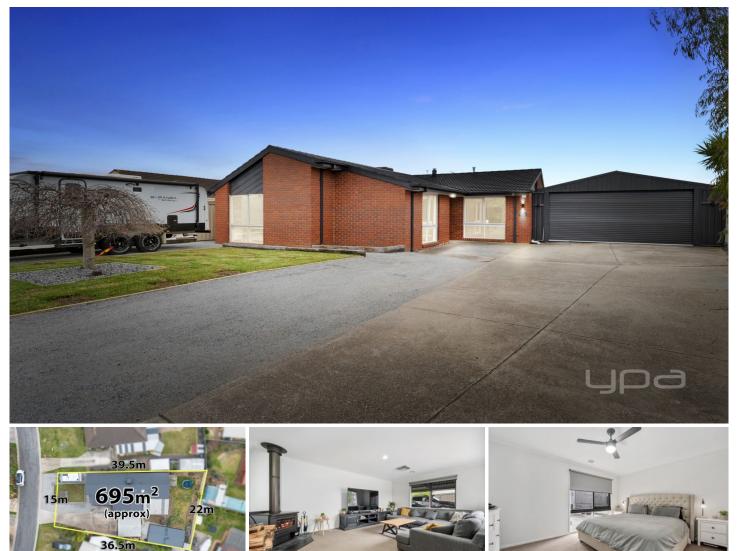

## **13 Peart Court Brookfield VIC**

Nestled in a highly revered court in Brookfield on 695m2 (approx.) land, this elegantly updated home offers a living experience like no other. Boasting a stunning blend of contemporary design and convenient living, this property is a perfect fit for families.

Featuring three generously sized bedrooms with a study/fourth bedroom plus multiple living areas, this home has room for the established family. The master bedroom comes complete with a bright ensuite and walk-in robe, whilst the remaining bedrooms are serviced by a very neat central bathroom.

The formal loungeroom appeals not only aesthetically but with great functionality, highlighted by the Conara fireplace and boasting a study nook, there is plenty of room for everyone.

## 4 🛤 2 🚰 4 🚘

| Price : UNI     | DER CONTRACT TEAM YPA      |
|-----------------|----------------------------|
| Land Size : 695 | sqm                        |
| View : http     | s://www.ypa.com.au/8108748 |