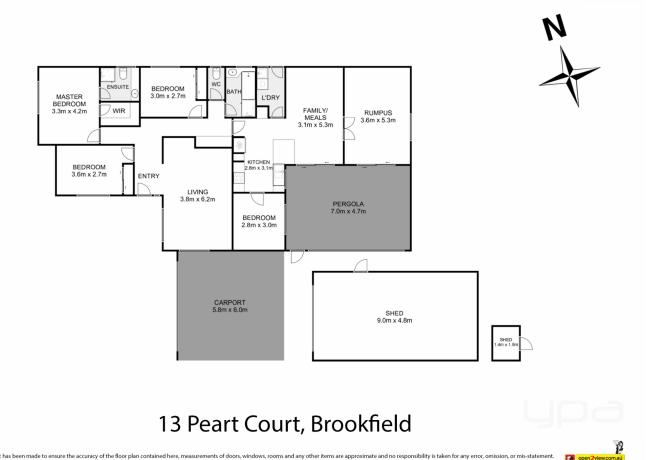

Featuring three generously sized bedrooms with a study/fourth bedroom plus multiple living areas, this home has room for the established family. The master bedroom comes complete with a bright ensuite and walk-in robe, whilst the remaining bedrooms are serviced by a very neat central bathroom.

The formal loungeroom appeals not only aesthetically but with great functionality, highlighted by the Conara fireplace and boasting a study nook, there is plenty of room for everyone.

Ryan Anders 0434 900 300

Britteny Cooke 0426 211 338

**1** 

Whilst every attempt has been made to ensure the accuracy of the floor plan contained here, measurements of doors, windows, rooms and any other items are approximate and no responsibility is taken for any error, omission, or mis-statement. This plan is for illustrative purposes only and should be used as such by any prospective purchaser. The services, systems and appliances shown have not been tested and no guarantee as to their operability or efficiency can be given.