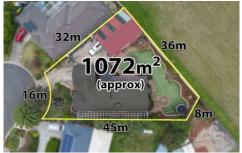

## 9 Kacatica Place Brookfield VIC

Designed and built with no expense spared, this stunning Federation styled family dwelling sets a new benchmark for home design!

This stylish and classic four bedroom masterpiece is surrounded by 1,072m2 (approx.) of your very own land, will make you feel right at home.

Land Size: 1073 sqm

View: https://www.ypa.com.au/8108781

Ryan Anders 0434 900 300

**Britteny Cooke 0426 211 338** 

## 9 Kacatica Place, Brookfield

Whilst every attempt has been made to ensure the accuracy of the floor plan contained here, measurements of doors, windows, rooms and any other items are approximate and no responsibility is taken for any error, omission, or mis-statement. This plan is for illustrative purposes only and should be used as such by any prospective purchaser. The services, systems and appliances shown have not been tested and no guarantee as to their operability or efficiency can be given.