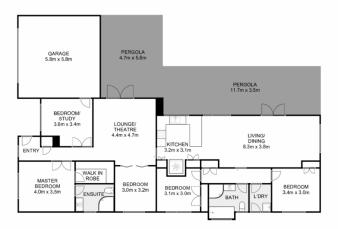

This well thought-out free flowing floorplan showcases two large separate living zones, offering enough space for even the largest of families, featuring: a huge front loungeroom

4 2 6 6

**Price**: \$949,000 - \$1,043,000

## 9 Kacatica Place, Brookfield

Whilst every attempt has been made to ensure the accuracy of the floor plan contained here, measurements of doors, windows, rooms and any other items are approximate and no responsibility is taken for any error, omission, or mis-statement. This plan is for illustrative purposes only and should be used as such by any prospective purchaser. The services, systems and appliances shown have not been tested and no guarantee as to their operability or efficiency can be given.