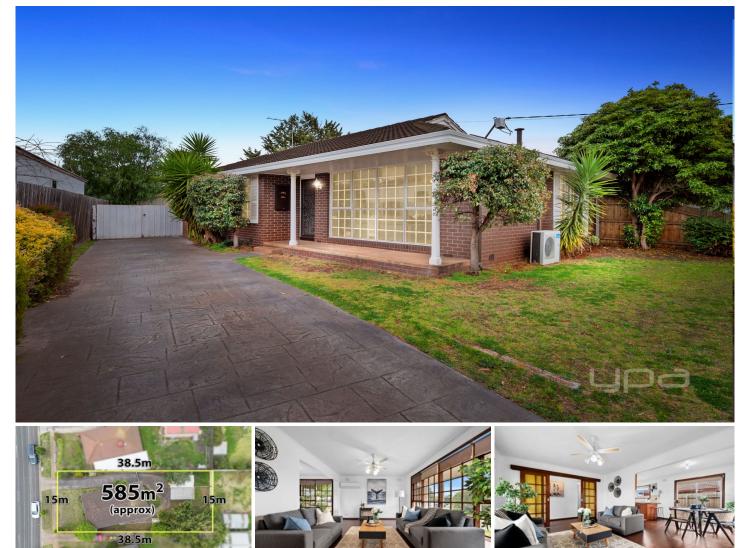

## 61 Wilson Road Melton South VIC

Situated in the sought pocket of Melton South boasting a generous 585m2(approx.) block, this property sits in close proximity to all amenities including: Al Iman College, Staughton College, Melton South Primary School, St Anthonys Primary School, Freeway access, Melton Train Station, bus stops, parks and so much more, this property is the perfect opportunity for all buyers entering the property market, families and investors alike.

Upon entering this warm and welcoming domain you are greeted by the beautiful massive lounge room boasting an abundance of natural light, making this the perfect place for the family to gather and enjoy movie nights or wind down after work!

The lounge room flows through to the dining space perfect to host family dinners. The beautiful kitchen has been well