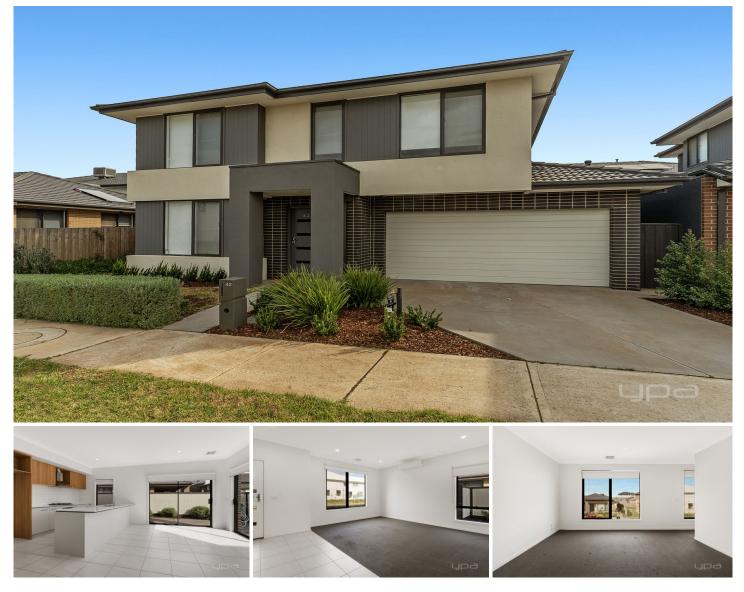

## 42 Gibsons Circuit Bonnie Brook VIC

YPA Melton proudly presents an exceptional rental opportunity at 42 Gibsons Circuit, Bonnie Brook. This stunning double-story, four-bedroom home is designed for modern family living, offering an abundance of space, style, and comfort.

As you step inside, you're greeted by a light-filled open-plan living area on the ground floor, perfect for entertaining and everyday family life. The contemporary kitchen is a chef's delight, boasting 900mm stainless steel appliances that blend functionality with sleek design. Upstairs, a second living area provides a versatile space for relaxation or a kids' retreat, giving everyone in the family room to spread out and enjoy.

The home features four generously sized bedrooms, ensuring ample space for rest and privacy. The master

**Price**: \$500 per week / \$2173 per calendar month **View**: https://www.ypa.com.au/8109140

Chelsea Farrugia 0414 108 324