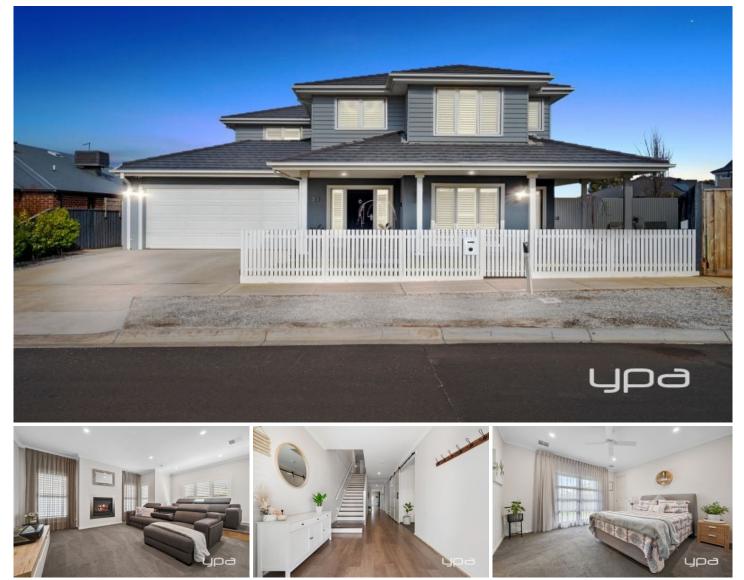

## 29 Drever Place Maddingley VIC

Located just moments from the new Maddingley Village Shopping Centre, public transport, cafes, and restaurants, this Hampton-Inspired family home offers premium living with extensive and quality features throughout.

Upon entering, you are greeted to a grand entrance that simply sets the tone for the rest of the home. The theatre room, enclosed with a barn door, an electric fireplace, and a section of raised flooring for your recliner chairs to feel like your very own movie theatre.

This property includes 5 bedrooms, of which 4 feature private ensuites, and 3 with walk-in robes. (The remaining serviced with built in robes and the central bathroom.) The master bedroom features an alfresco balcony with electric blinds. With added convenience, one bedroom with the ensuite and walk in robe is located on the ground floor,