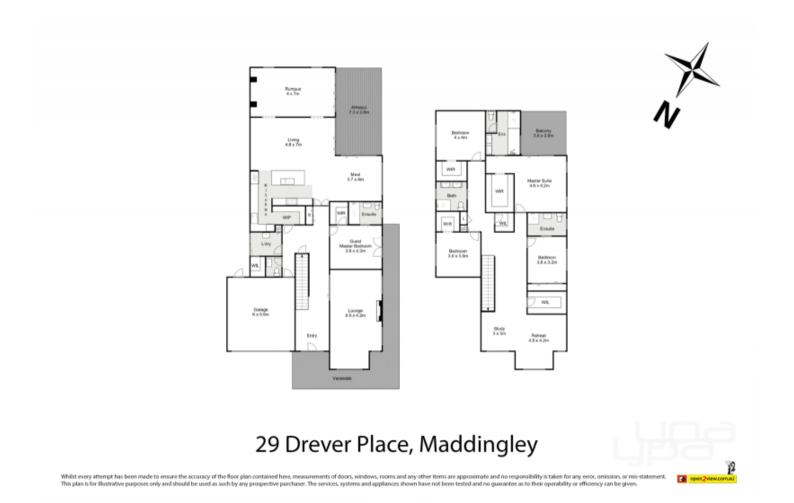

This property includes 5 bedrooms, of which 4 feature private ensuites, and 3 with walk-in robes. (The remaining serviced with built in robes and the central bathroom.) The master bedroom features an alfresco balcony with electric blinds. With added convenience, one bedroom with the ensuite and walk in robe is located on the ground floor,

## 5 🛤 4 🚰 2 🚘

| Price     | : \$1,125,000 - \$1,247,000      |
|-----------|----------------------------------|
| Land Size | : 739 sqm                        |
| View      | : https://www.ypa.com.au/8109517 |