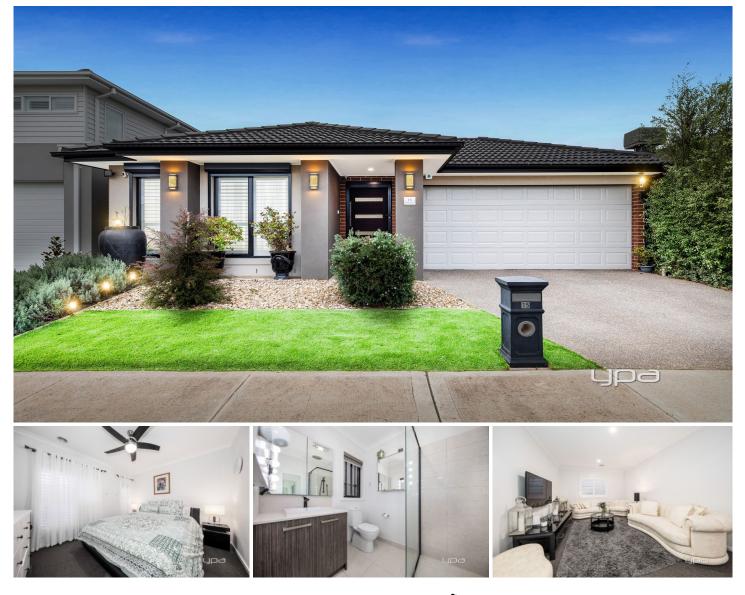

## 15 Slavko Drive Fraser Rise VIC

Situated in one of the best pockets of Fraser Rise, stands this quality family home which has no wasted space, promotes functional living & will instantly impress any family. You will be spoilt for choice with the location being so close and comforting to gorgeous park lands, sporting precinct (George Cross FC), quality primary and secondary schools (Springside West Secondary College), local shops, Taylors Hill Village, nearby shopping centres (Watergardens/CS Square), transport facilities, Melton Highway and is sure not to last long!

## Features Include:

? Master bedroom showcasing a walk-in wardrobe, ceiling fan and ensuite with stone bench top and quality fittings
? Additional two spacious bedrooms with walk-in wardrobes

? Separate formal lounge