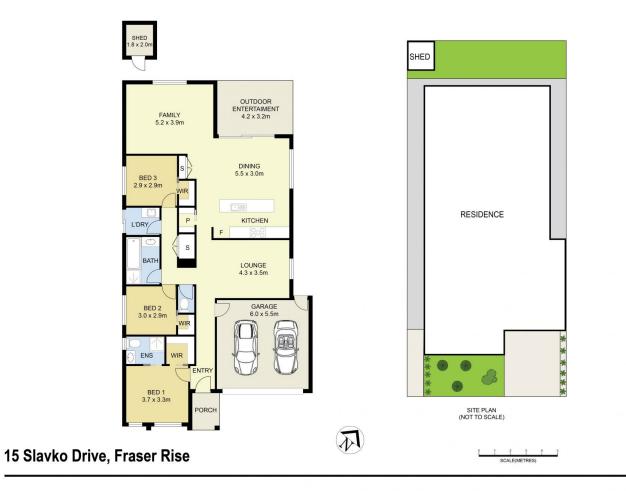

## Features Include:

? Master bedroom showcasing a walk-in wardrobe, ceiling fan and ensuite with stone bench top and quality fittings
? Additional two spacious bedrooms with walk-in wardrobes

? Separate formal lounge