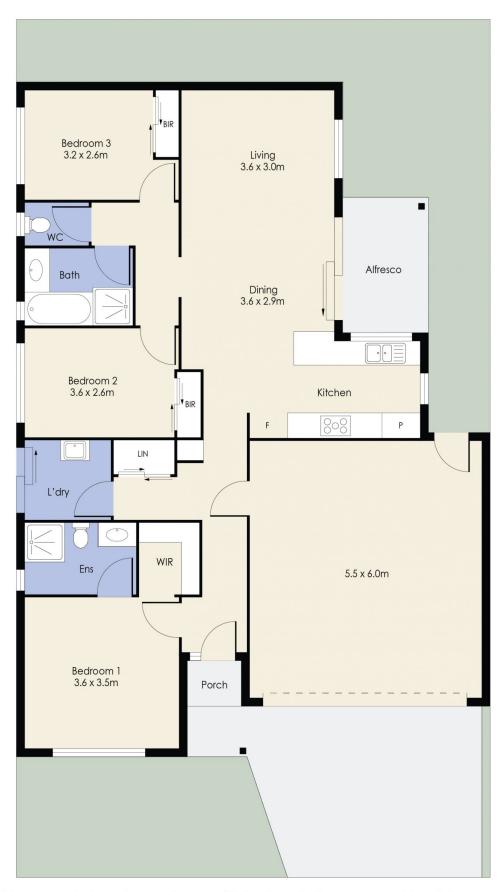

- ? Three great size bedrooms
- ? Master bedroom with walk in robe and en suite
- ? Central bathroom and separate toilet
- ? Modern open plan kitchen with stone benchtop, dishwasher and adjacent meals and living area
- ? Living room adjacent to kitchen meals with backyard access
- ? Outdoor entertaining area

## 14 Bankston Rd, WERRIBEE

Whilst every attempt has been made to ensure the accuracy of the floor plan contained here, measurements of doors, windows, rooms and any other items are approximate and no responsibility is taken for any error, omission, or mis-statement. This plan is for illustrative purposes only and should be used as such by any prospective purchaser. The services, systems and appliances shown have not been tested and no guarantee as to their operability or efficiency can be given.