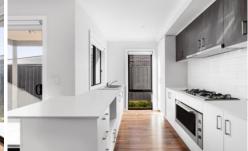

- ? Three great size bedrooms
- ? Master bedroom with walk in robe and en suite
- ? Central bathroom and separate toilet
- ? Modern open plan kitchen with stone benchtop, dishwasher and adjacent meals and living area
- ? Living room adjacent to kitchen meals with backyard access
- ? Outdoor entertaining area