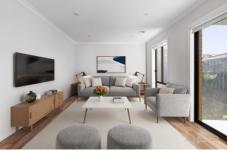

- ? Three great size bedrooms
- ? Master bedroom with walk in robe and en suite
- ? Central bathroom and separate toilet
- ? Modern open plan kitchen with stone benchtop, dishwasher and adjacent meals and living area
- ? Living room adjacent to kitchen meals with backyard access
- ? Outdoor entertaining area