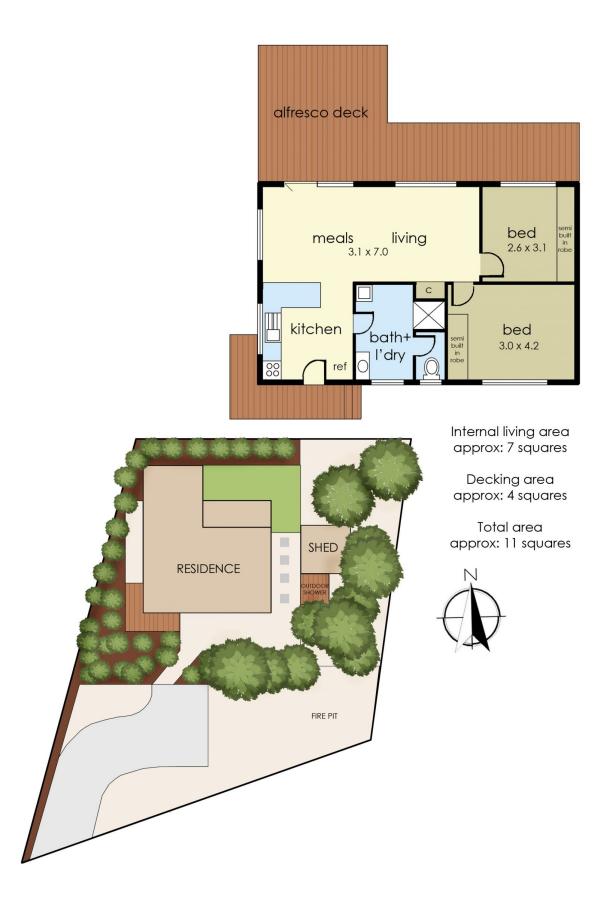

## 12 Yarrayne Street Rye VIC

Positioned on a private, elevated allotment of approximately 701m2\*, this fantastic two bedroom coastal tree top home offers a variety of exciting options.

As you head inside you are met with a beautiful natural light that floods the open plan living, kitchen and dining areas. Two generous sized bedrooms offering built in robes for your convenience.

Featuring low maintenance landscaping you are surrounded by beautiful native plants and beautiful Moonah Trees. From the light filled north facing outdoor entertaining area you will instantly feel at ease with the beautiful private tree top views.

Situated just moments from the Rye Foreshore and Number Sixteen Beach, Yarrayne Street combines relaxed

2 😕 1 🔓 3 🗬

**Price** : \$780,000 - \$850,000

Land Size: 701 sqm

View: https://www.ypa.com.au/8109820