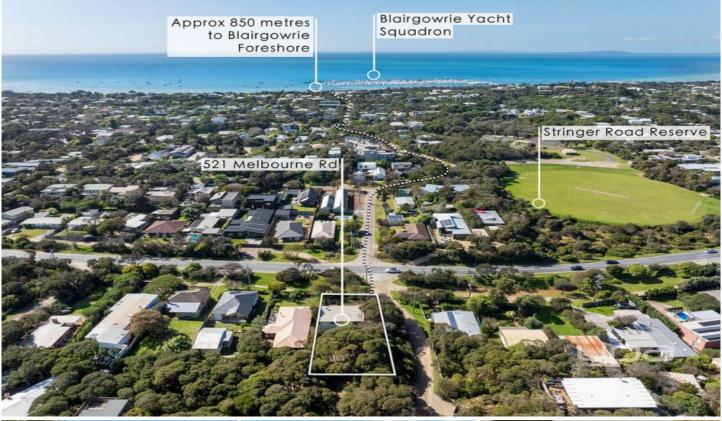

## 521 Melbourne Road Blairgowrie VIC

Discover all that the Southern Peninsula has to offer and enjoy the benefit of owning your very own weekend getaway or full time investment with this fantastic Blairgowrie property!

With the entrance to the back beach located at the end of the street, and the sound of the crashing waves serving as a constant natural melody, from this exceptional location (corner of Beach Avenue and Melbourne Road) you are also just 850\*m from the entrance to the Blairgowrie Foreshore, and just a short walk to Blairgowrie Village and Yacht Club!