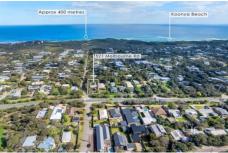

With the entrance to the back beach located at the end of the street, and the sound of the crashing waves serving as a constant natural melody, from this exceptional location (corner of Beach Avenue and Melbourne Road) you are also just 850\*m from the entrance to the Blairgowrie Foreshore, and just a short walk to Blairgowrie Village and Yacht Club!