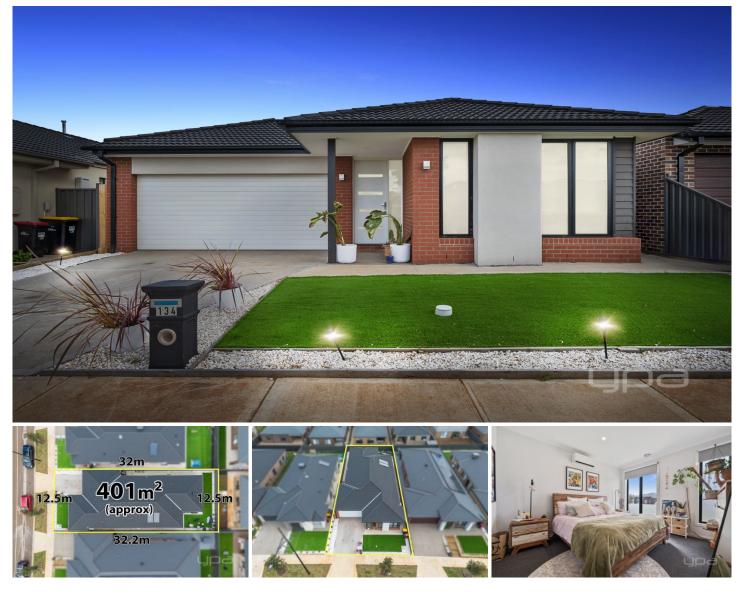

## 134 Atherstone Boulevard STRATHTULLOH VIC

This beautiful home in the Atherstone Estate, Strathtulloh, is part of a thriving community with amenities right at your doorstep. Enjoy the convenience of a shopping complex, Cobblebank train station, scenic parklands, and Strathtulloh Primary School, with more to come, including a future hospital. This property offers an excellent opportunity for buyers, showcasing quality throughout.

## 4 🛤 2 🚔 2 🖨

| Price     | : \$649,000 - \$699,000          |
|-----------|----------------------------------|
| Land Size | : 402 sqm                        |
| View      | : https://www.ypa.com.au/8110182 |