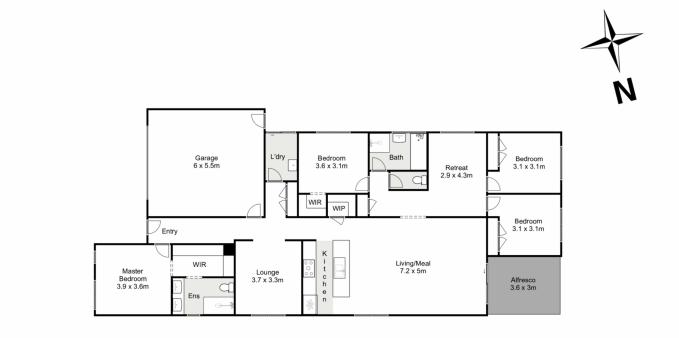

This family friendly floorplan has been thoughtfully designed. Upon entering, you are greeted by the master bedroom which is accompanied by a walk-in robe and stunning modern ensuite featuring floor-to-ceiling tiles double vanity with stone benchtop, larger shower and ample storage.

The quality and features continue in the remaining three-bedrooms which are all generous in size, equipped

## 134 Atherstone Boulevard, Strathtulloh

Whilst every attempt has been made to ensure the accuracy of the floor plan contained here, measurements of doors, windows, rooms and any other items are approximate and no responsibility is taken for any error, omission, or mis-statement. This plan is for illustrative purposes only and should be used as such by any prospective purchaser. The services, systems and appliances shown have not been tested and no guarantee as to their operability or efficiency can be given.