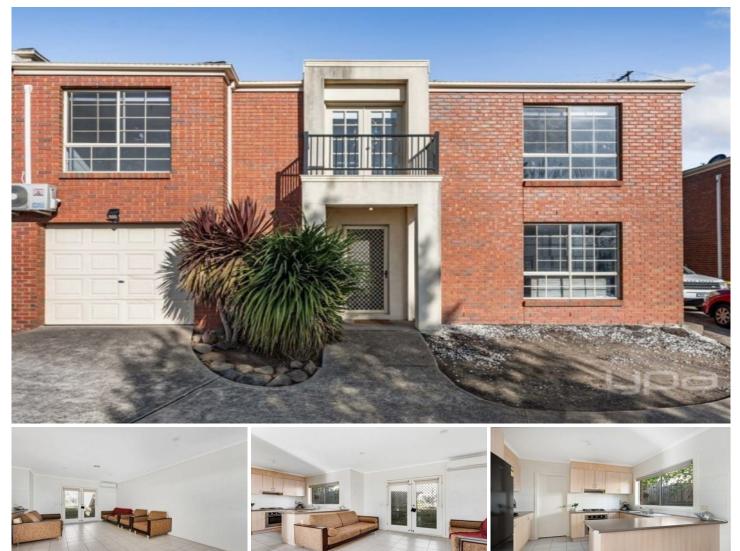

## 7/32 Papworth Place MEADOW HEIGHTS VIC

Beautifully presented and offering a well-designed practical floor plan, this excellent family home provides space, comfort, and a low maintenance lifestyle. Within Proximity to all amenities this is a property perfect for all.

## Downstairs presents:

? Large open plan living with lounge, meals with sliding door access to outdoor area.

- ? A modern kitchen
- ? Toilet

Upstairs offering:

? Three double bedrooms with magnificent valleys views ? Central spacious bathroom with 2-way access to master bedroom

? Includes Single garage with additional parking in front.

? Split system air conditioner in all bedrooms and ducted

3 🎮 1 🚰 1 🚘

Price : \$ 425,000 View : https://www.ypa.com.au/8110231

Ali Faour 0432 273 353