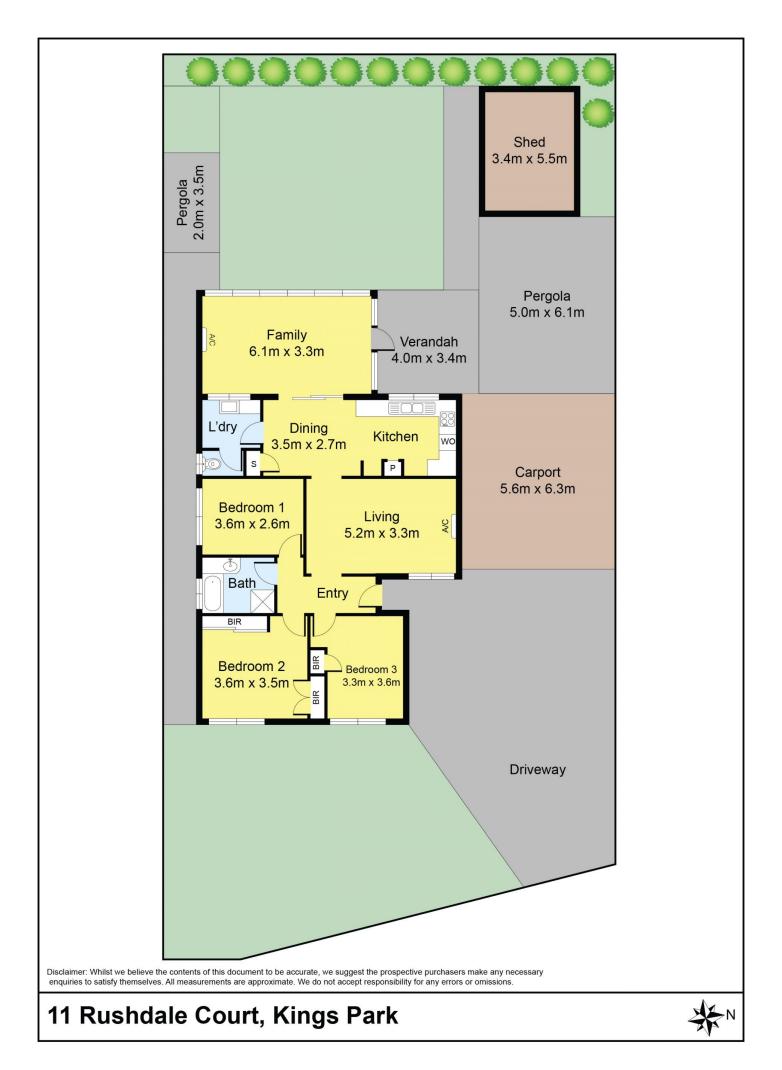

## 11 Rushdale Court KINGS PARK VIC

Nestled in one of Kings Park's prime locations, 11 Rushdale Ct offers the perfect blend of comfort and convenience. Positioned on a generous 530sqm block, this charming family home features a spacious formal lounge and dining area, a beautifully designed kitchen, and three well-sized bedrooms.

Outside, the large backyard provides ample space for family gatherings and outdoor activities. Located within walking distance to both primary and secondary schools, the daily school run becomes effortless. With easy access to the freeway, commuting to the CBD is a breeze, while nearby public transport offers additional convenience. Local shops and parks are just moments away, ensuring all your lifestyle needs are met.