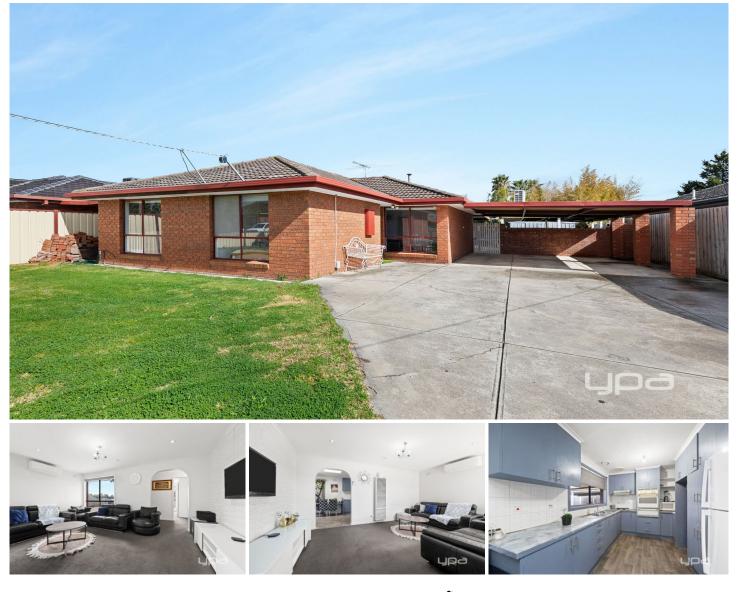

## 11 Rushdale Court KINGS PARK VIC

Nestled in one of Kings Park's prime locations, 11 Rushdale Ct offers the perfect blend of comfort and convenience. Positioned on a generous 530sqm block, this charming family home features a spacious formal lounge and dining area, a beautifully designed kitchen, and three well-sized bedrooms.

Outside, the large backyard provides ample space for family gatherings and outdoor activities. Located within walking distance to both primary and secondary schools, the daily school run becomes effortless. With easy access to the freeway, commuting to the CBD is a breeze, while nearby public transport offers additional convenience. Local shops and parks are just moments away, ensuring all your lifestyle needs are met.

11 Rushdale Ct, Kings Park is more than a home; it's the

3 🛤 1 🚰 2 🚘

Price : \$660,000 View : https://www.ypa.com.au/8110674

Spencer Nguyen 0434 508 608