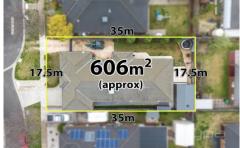

## 6 Bunya Drive Brookfield VIC

Nestled on a spacious 606m2 (approx.) lot in one of Brookfield's most charming and sought-after neighbourhoods, this property is a must-see for buyers. With close proximity to parks, shops, walking trails, public transport, and zoned schools, as well as access to the Brookfield Community Centre's gym, pools, and tennis courts, this home provides an ideal setting for family life and a fantastic opportunity to experience the best of the Brookfield community.

5 连 2 🖨

**Price**: UNDER CONTRACT TEAM YPA

Land Size: 606 sqm

View: https://www.ypa.com.au/8111092

**Shane Spiteri** 0488 980 115

Tahlia Hall 0422 419 589

## 6 Bunya Drive, Brookfield

Whilst every attempt has been made to ensure the accuracy of the floor plan contained here, measurements of doors, windows, rooms and any other items are approximate and no responsibility is taken for any error, omission, or mis-statement. This plan is for illustrative purposes only and should be used as such by any prospective purchaser. The services, systems and appliances shown have not been tested and no guarantee as to their operability or efficiency can be given.