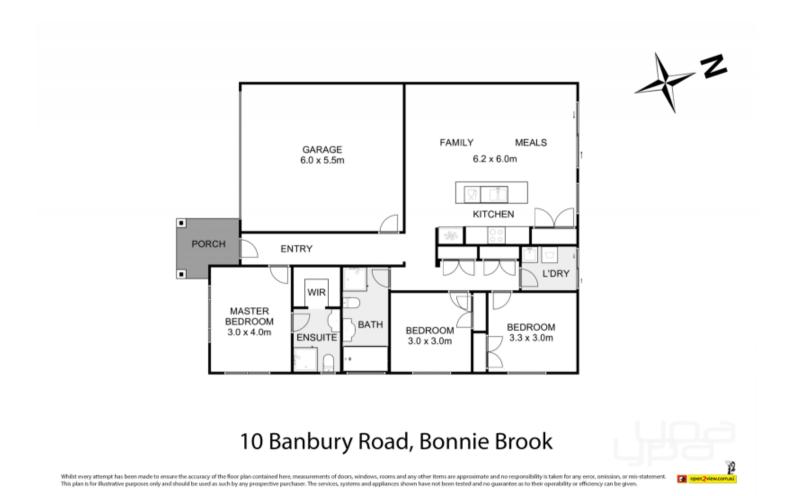

This beautiful low maintenance home provides the perfect opportunity for first home buyers, investors and downsizers. Walking into this welcoming home you are greeted by a spacious master bedroom fitted with walk in robe and ensuite, with the other two remaining bedrooms containing built in robes and are serviced by a bright central bathroom.

The heart of the home features a large kitchen with ample stone bench space and storage, 900mm oven and dishwasher, overlooking the adjoining dining and living area that seamlessly flows outside through sliding doors to