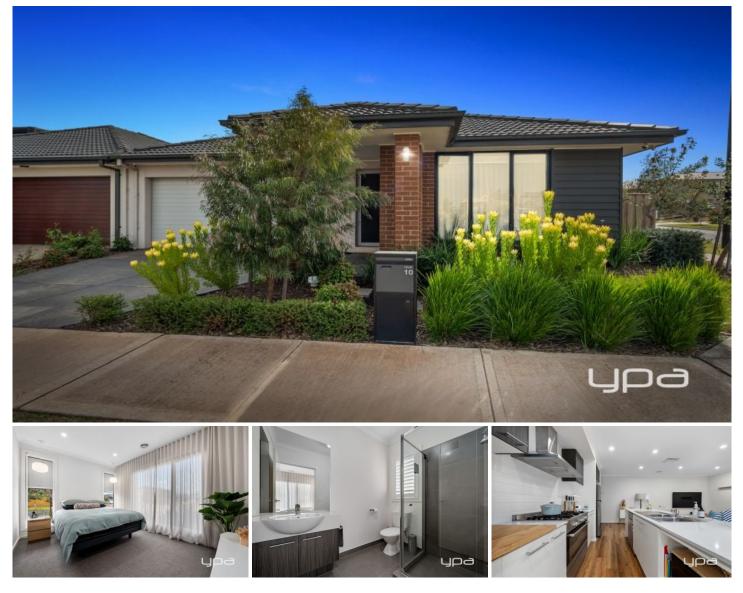

## **10 Banbury Road Bonnie Brook VIC**

Ideally located in the sought after suburb of Bonnie Brook, this beautiful home is in close proximity to all amenities including: schools, shopping, parklands, walking tracks and easy freeway access.

This beautiful low maintenance home provides the perfect opportunity for first home buyers, investors and downsizers. Walking into this welcoming home you are greeted by a spacious master bedroom fitted with walk in robe and ensuite, with the other two remaining bedrooms containing built in robes and are serviced by a bright central bathroom.

The heart of the home features a large kitchen with ample stone bench space and storage, 900mm oven and dishwasher, overlooking the adjoining dining and living area that seamlessly flows outside through sliding doors to