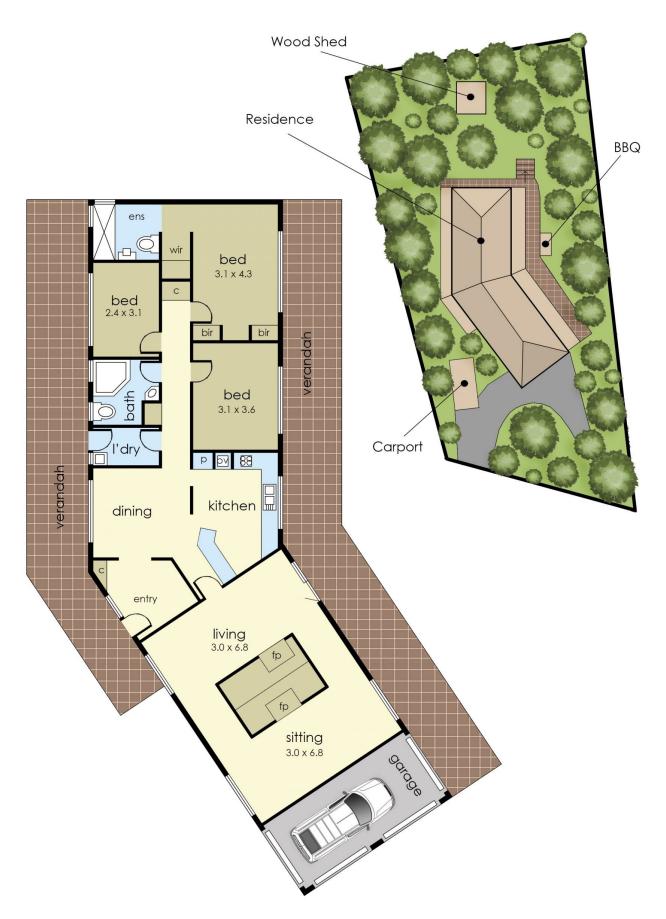

## 7 Victor Avenue Rye VIC

Warm, inviting, and ideally situated just minutes from the Rye foreshore and village, this original, custom-built Lyndways home is the perfect family abode or sea change destination.

The perfect blend of coast and country and featuring a long list of quality inclusions and modern must haves, this immaculate property offers a practical family friendly floor plan comprised of three lovely bedrooms (with the primary suite offering the convenience of both a double built-in robe and a walk-in robe, as well as an ensuite), two bathrooms, a central dining room and spacious kitchen, plus a large living room featuring an impressive, vaulted ceiling and double sided brick fireplace and hearth complete with a cosy wood burning Coonara style box fire - making it the perfect spot for family gatherings or quiet evenings at home.

3 📭 2 🔓 1 🗬

**Price** : \$ 900,000 **Land Size** : 1377 sqm

View: https://www.ypa.com.au/8112358

Katrina Talarico 0420 778 404

Ben Nutbean 0413 125 996

7 Victor Avenue, Rye

© Produced by DND Floor Plans