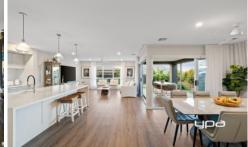

Upon entering inside, you are welcomed into a space that exudes sophistication and warmth. The open-plan layout seamlessly integrates with the luxurious kitchen, which boasts Caesarstone benchtops, an induction cooktop, and a walk-in butler's pantry, ample bench and cupboard space. This space is filled with so much natural lighting, giving a bright and homey feel. A large dining area for the family to gather and a large family living space which offers indoor-outdoor flow by the expansive sliding stacker doors, leading to a spacious decked alfresco area. This outdoor