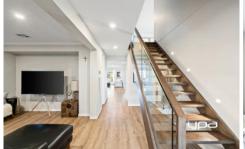

Upon entering inside, you are welcomed into a space that exudes sophistication and warmth. The open-plan layout seamlessly integrates with the luxurious kitchen, which boasts Caesarstone benchtops, an induction cooktop, and a walk-in butler's pantry, ample bench and cupboard space. This space is filled with so much natural lighting, giving a bright and homey feel. A large dining area for the family to gather and a large family living space which offers indoor-outdoor flow by the expansive sliding stacker doors, leading to a spacious decked alfresco area. This outdoor