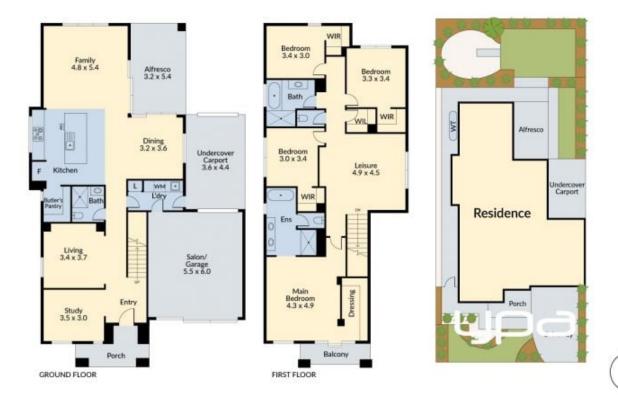

## 12 Sacred Drive Sunbury VIC

Situated in the prestigious Redstone estate on a 448m2 (approx.) block size this Henley built home is the one for you. Just a short stroll from the local park this home is waiting for its next fortunate owners. You'll be captivated by the timeless elegance and thoughtful design that define this home from the moment you look at the facade.

Upon entering inside, you are welcomed into a space that exudes sophistication and warmth. The open-plan layout seamlessly integrates with the luxurious kitchen, which boasts Caesarstone benchtops, an induction cooktop, and a walk-in butler's pantry, ample bench and cupboard space. This space is filled with so much natural lighting, giving a bright and homey feel. A large dining area for the family to gather and a large family living space which offers indoor-outdoor flow by the expansive sliding stacker doors, leading to a spacious decked alfresco area. This outdoor