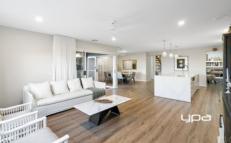

Upon entering inside, you are welcomed into a space that exudes sophistication and warmth. The open-plan layout seamlessly integrates with the luxurious kitchen, which boasts Caesarstone benchtops, an induction cooktop, and a walk-in butler's pantry, ample bench and cupboard space. This space is filled with so much natural lighting, giving a bright and homey feel. A large dining area for the family to gather and a large family living space which offers indoor-outdoor flow by the expansive sliding stacker doors, leading to a spacious decked alfresco area. This outdoor