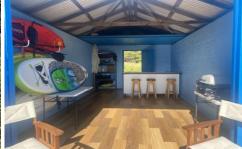

Providing a welcome shelter from the hot Aussie sun, this incredibly special beach box provides a unique space to store your water toys, esky and summer essentials as well as offering a private and exclusive place to entertain family and friends by the bay.

With security at the forefront of the design, this Boatshed includes a lengthy list of features including a loft area for storage, floating floorboards, solid hardwood doors to the front and rear.

Situated in a convenient and much sought after location,