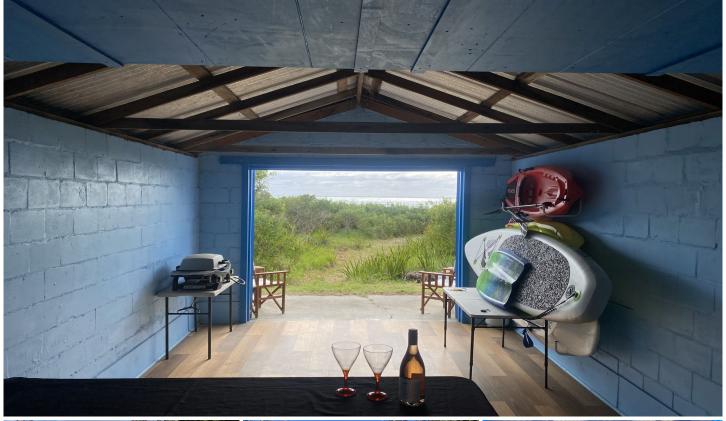

Providing a welcome shelter from the hot Aussie sun, this incredibly special beach box provides a unique space to store your water toys, esky and summer essentials as well as offering a private and exclusive place to entertain family and friends by the bay.

With security at the forefront of the design, this Boatshed includes a lengthy list of features including a loft area for storage, floating floorboards, solid hardwood doors to the front and rear.

Situated in a convenient and much sought after location,