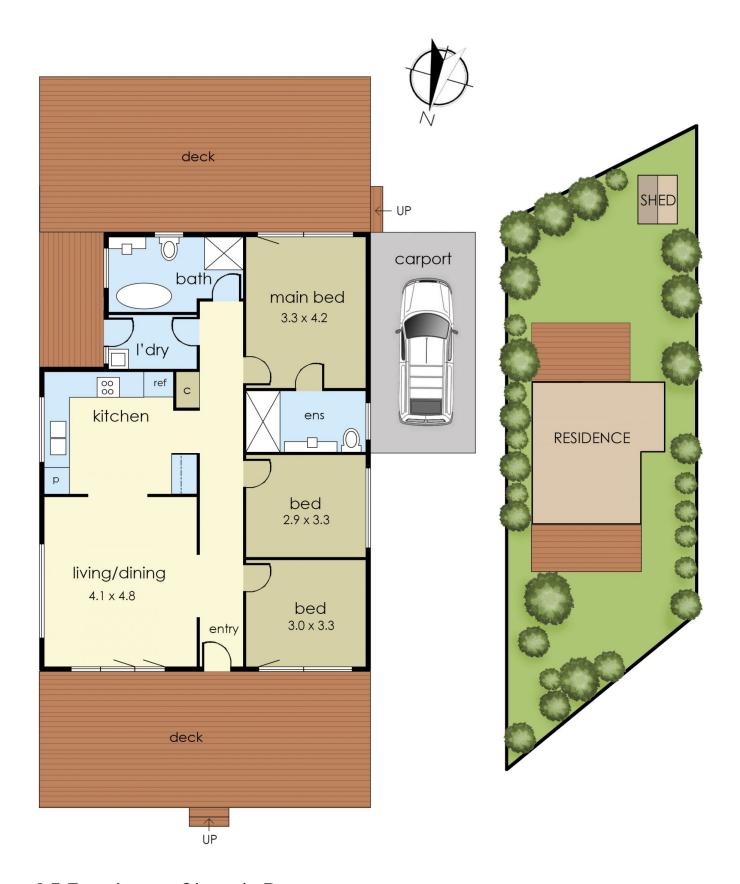

## 15 Twakurra Street Rye VIC

YPA Rye is proud to present this beautifully furnished home. Available for 3 / 6 /9 or 12 months.

Offering three good sized bedrooms, two modern bathrooms and a fantastic coastal inspired kitchen complete with white shaker style cabinetry and unique tiled splashback, the interiors are fresh and inviting.

Property features:

3 2 3 3

Land Size: 899 sqm

View: https://www.ypa.com.au/8112651

**Jessica Trahar 0416 737 904** 

## 15 Twakurra Street, Rye

This floorplan is for illustration purposes only and no warranty is given to its accuracy. Purchasers are advised to carry out their own investigations.