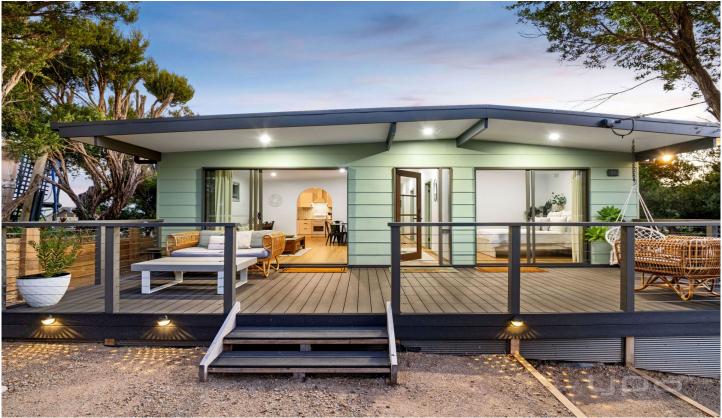

## 15 Twakurra Street Rye VIC

YPA Rye is proud to present this beautifully furnished home. Available for 3 / 6 /9 or 12 months.

Offering three good sized bedrooms, two modern bathrooms and a fantastic coastal inspired kitchen complete with white shaker style cabinetry and unique tiled splashback, the interiors are fresh and inviting.

Property features:

3 2 3 3

Land Size: 899 sqm

View: https://www.ypa.com.au/8112651

**Jessica Trahar 0416 737 904** 