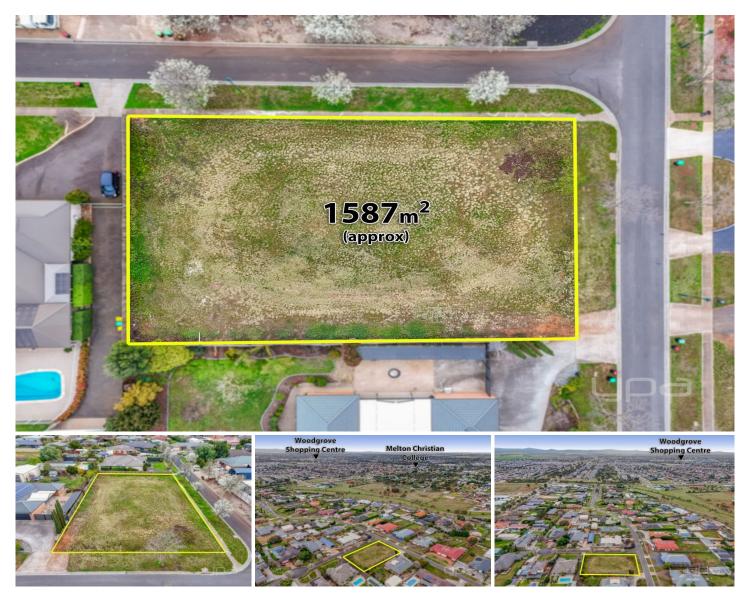

## 22 Rupertswood Drive Brookfield VIC

A location that offers nothing less than the absolute finest Brookfield has to offer, this block of land is surrounded by beautiful homes, a peaceful suburban setting, wonderful neighbours and a streetscape that doesn't fall anywhere short from excellence. This is the perfect place for you to build a magnificent dream home of significance.

This block is situated on a massive 1,587m2 (APPROX.) parcel of land and offering easy access to schools of all levels, Western Freeway access and is in close proximity to the Melton Train Station, all while providing a distinct living experience and its ready to become the backdrop for your next chapter.

Not only that, being a corner block has its own advantages, such as two was access to the site as well as potential for much more freedom in design and utility.

**Price**: \$729,000 - \$769,000

Land Size: 1587 sqm