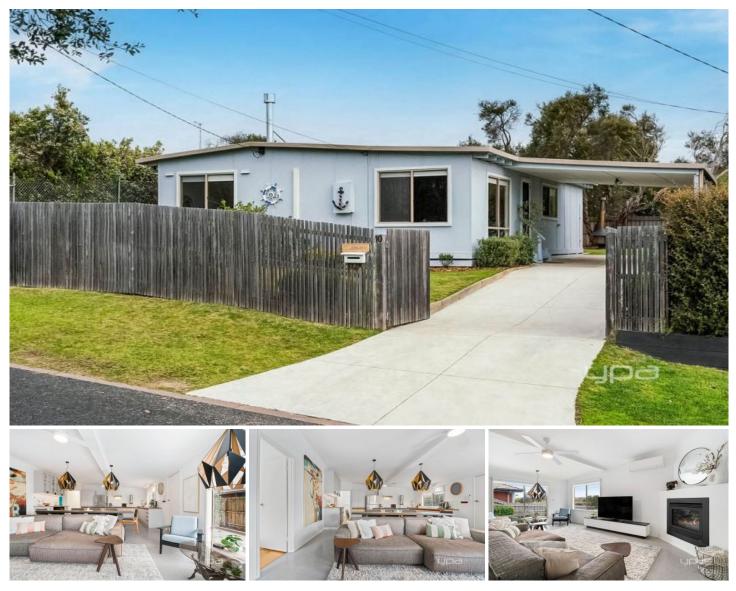

## **10 Leawarra Street Rye VIC**

Discover your ideal coastal escape at this pristine beachside haven where cool vibes and modern convenience come together in the most beautiful way!

Picture yourself enjoying warm summer days with family and friends in your fully landscaped backyard, where lush green grass and enchanting Moonahs create a serene outdoor retreat. In the winter, outdoor entertaining is also made possible with the inclusion of an outdoor wood burning fire.

Inside, this classic peninsula beach house has been thoughtfully updated and offers a long list of quality inclusions such as split system heating and cooling, ceiling fans, hardwood timber floors, freshly painted walls, luxury gas log fire, bespoke light fittings, and two side by side built in wine fridges.

## 3 🛤 1 🚔 1 🚘

| Price     | : \$ 825,000                     |
|-----------|----------------------------------|
| Land Size | : 720 sqm                        |
| View      | : https://www.ypa.com.au/8113077 |