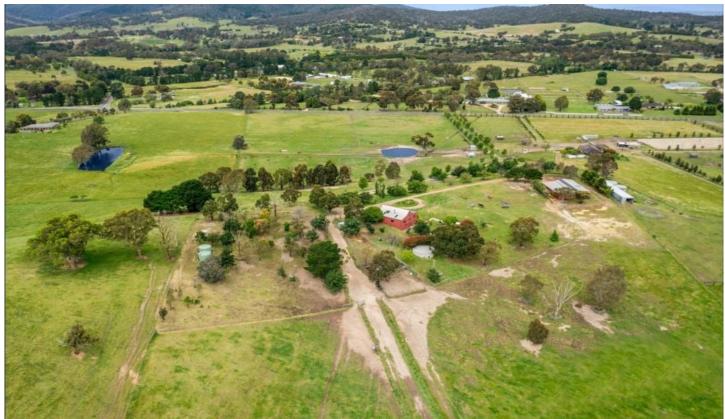

## 325 Whittlesea-Yea Road Whittlesea VIC

A sprawling 30 acres of meticulously maintained land, designed to cater to all your equestrian needs. The property is fully equipped with top-tier fencing, ensuring safety and security across the entire expanse.

Each of the 11 paddocks is generously sized and six benefit from an efficient gravity-fed watering system, ensuring that your horses always have access to fresh water.

The land features premium horse shelters that offer unparalleled comfort and protection from the elements, allowing your horses to thrive in any weather. An excavated area is already prepared, just waiting for you to build your dream home (subject to council approval).