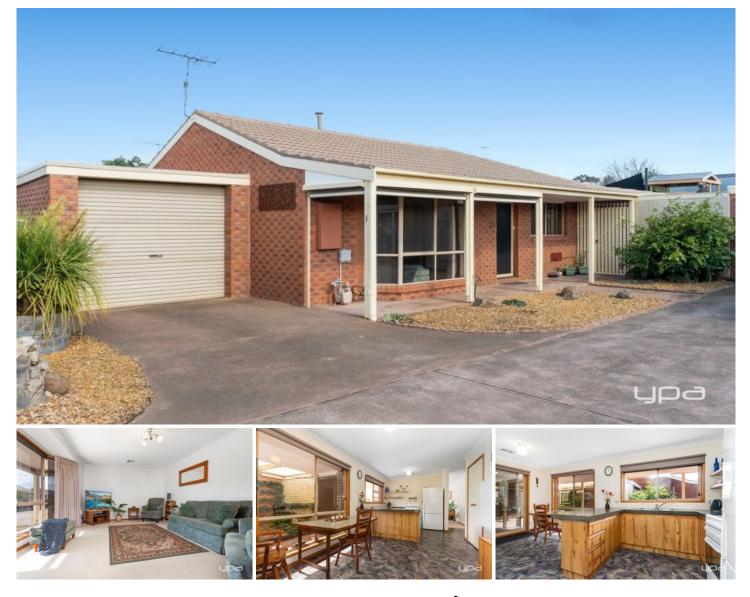

## 3/5 Graham Street Bacchus Marsh VIC

Perfectly positioned in arguably one of the most sought-after locations within Bacchus Marsh, presents this neat & tidy unit. Properties positioned on Graham Street are highly sought and rarely found, within minutes' walk away from all amenities that Main Street has to offer including an array of shops, cafes, restaurants and public transport.

The biggest and most beautiful selling point of this home is the outdoor entertaining area, fully concreted space with an alfresco and pergola, outdoor blinds, feature garden and waterfall, side gate access, fruit trees including lemon, lime, fuchsia, apple, mandarin and plum.

Extra features include refrigerated heating and cooling, external garage access, external laundry access, quality curtains and roller blinds.