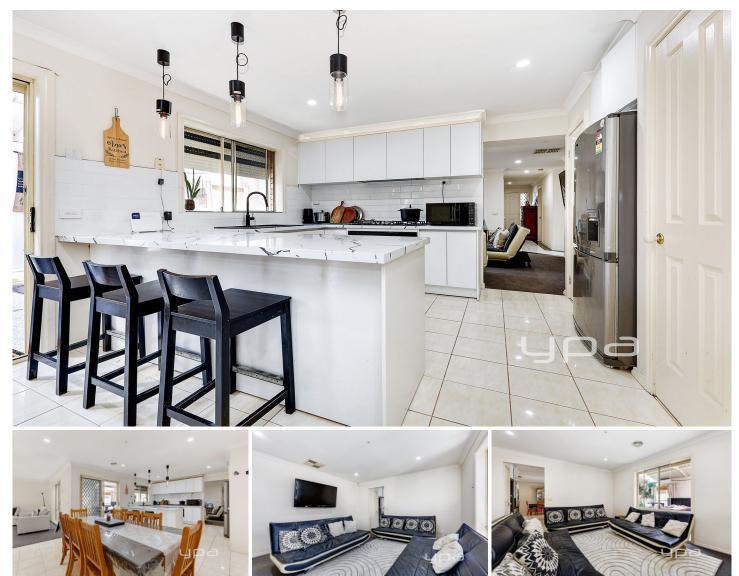

## **3 Emerald Circuit CRAIGIEBURN VIC**

This residence features two inviting living rooms, perfect for entertaining or relaxing

with family. The home has been thoughtfully updated. The new areas seamlessly blend with the spacious living rooms, making it easy to host gatherings and enjoy everyday life. Each of the five bedrooms is generously sized, offering ample space and comfort for everyone in the household.

Equipped with a state-of-the-art heating and cooling system, this home ensures year-round

comfort regardless of the season. Feel safe in your new home with the convenience of roller shutters on every window. An exciting addition to the property is the newly added Alfresco area, providing an ideal space for outdoor dining and entertaining while overlooking the expansive backyard. 5 🛤 2 🚔 4 🚘