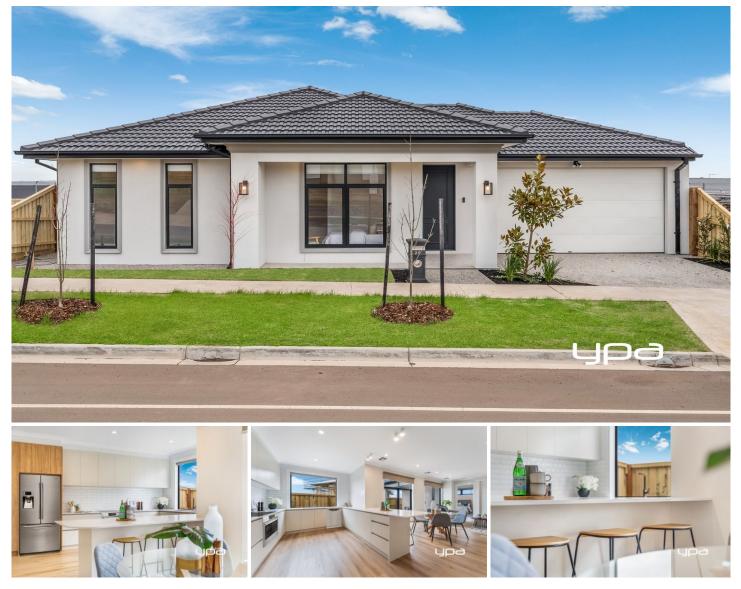

## 26 Sacred Drive Sunbury VIC

Why wait to build when this stunning brand new home in the prestigious Redstone Estate has everything you desire? As you approach, beautifully landscaped gardens welcome you to this home, which is designed with a neutral colour palette, creating a bright and inviting atmosphere.

The well-thought-out floor plan centres around the heart of the home an open-plan kitchen, living, and dining area with large windows that flood the area with natural light. The modern kitchen is a chef's delight featuring stone benchtops, stainless steel Franke under bench oven, electric cooktop, dishwasher boasting ample cupboard and bench space. The spacious master bedroom is a true retreat, featuring a luxurious ensuite with a large shower with niches, floor-to-ceiling tiles, a walk-in robe, and additional built-in robes for all your storage needs.

## 4 🛤 2 🚔 2 🚘

Price : \$630,000 - \$660,000 View : https://www.ypa.com.au/8113909

Lisa Totaro 0410 144 215

Cassandra Doria 0497 972 028

ура