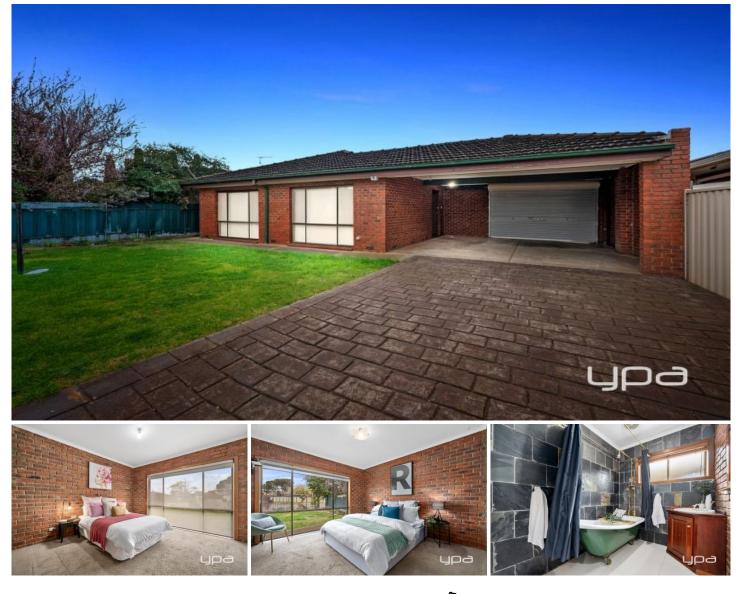

## **12 Socrates Way Rockbank VIC**

Located in the highly sought-after town of Rockbank, this impressive property sits on a generous 581m<sup>2</sup> (approx.) allotment, providing ample space for the entire family. Ideally positioned close to Rockbank's key amenities, including the Rockbank Train Station, Rockbank Primary School, Ian Cowie Reserve, and with easy access to the Western Freeway.

Upon entering the home, you are met with a spacious, light-filled living and dining area complete with laminate benchtops and cabinetry, providing a functional and welcoming space for everyday living/dining complete with a split system and double-bricked walls, ensuring year-round comfort. The well-designed floor plan includes a master bedroom with a walk-in robe (WIR) and two additional bedrooms, each featuring built-in robes (BIR).