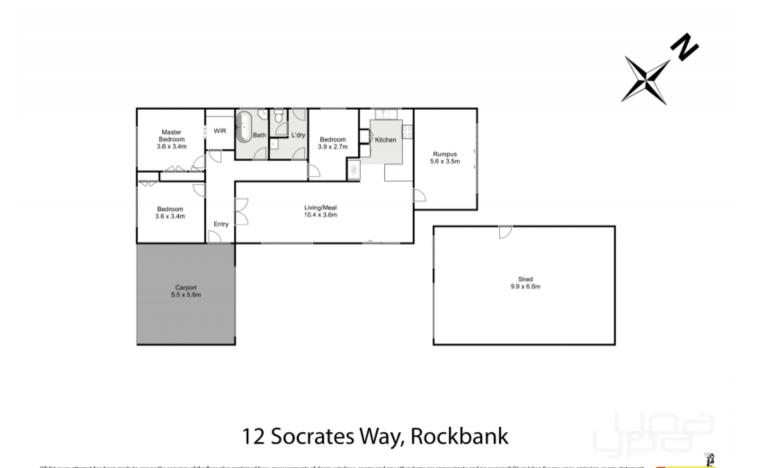

Upon entering the home, you are met with a spacious, light-filled living and dining area complete with laminate benchtops and cabinetry, providing a functional and welcoming space for everyday living/dining complete with a split system and double-bricked walls, ensuring year-round comfort. The well-designed floor plan includes a master bedroom with a walk-in robe (WIR) and two additional bedrooms, each featuring built-in robes (BIR).

Mark Edwards 0422 017 068

Costa Rodriguez 0484 134 841

Whilst every attempt has been made to ensure the accuracy of the floor plan contained here, measurements of doors, windows, rooms and any other items are approximate and no responsibility is taken for any error, omission, or mis-statement. This plan is for illustrative purposes only and should be used as such by any prospective purchaser. The services, systems and appliances shown have not been tested and no guarantee as to their operability or efficiency can be given.