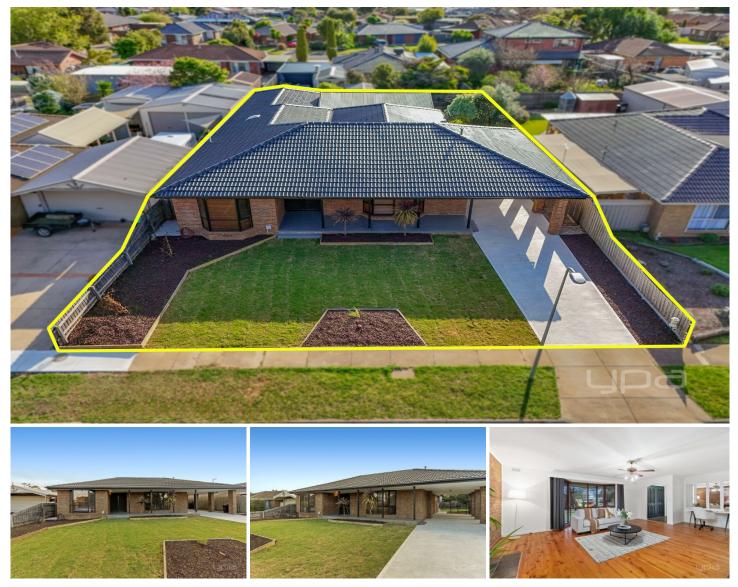

## 247 Gisborne- Melton Road Kurunjang VIC

Situated in the ever-popular suburb of Kurunjang, this property sits within close proximity to everything it has to offer including schools of all levels, parks, walking tracks, milk bar and provides easy access to major roads making commuting to the city or to the country a breeze. Before you step through the front door of this fantastic family home you are greeted with a revamped frontage, including freshly painted concrete, repainted roof, fresh landscaping and brand-new turf rolled and ready to go!

Stepping through the front door you are greeted with the main bedroom which is huge in size and features beautiful bay windows allowing natural light to soak in, and also features his/hers robe with a bright ensuite. The rear of the property features the remaining three bedrooms which are serviced by the central bathroom and hosts a larger shower, spa bath and feature tiling. Two of the three