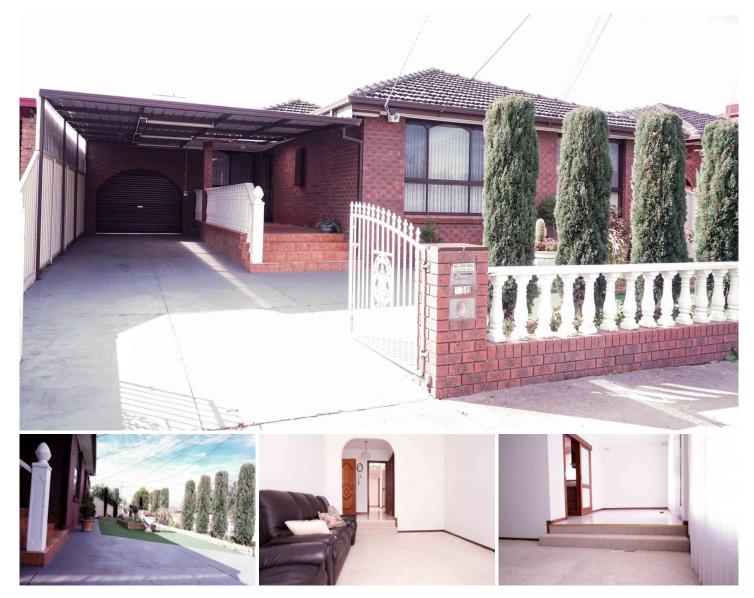

## 138 Neale Road Deer Park VIC

Boasting 3 good size bedrooms with built in robes - main with ensuite, large step-down lounge leading into the formal dining area, quality timber kitchen with gas cook top and dishwasher, central bathroom with corner spa, separate toilet, large carport leading to the front door, lock up roller door garage and a large outdoor undercover area completely paved perfect for entertaining.

What more could you want!!!!!