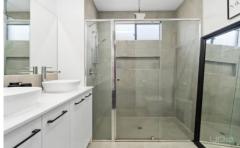

As you enter through the front door you are met with the main bedroom, featuring floor to ceiling sheers, ceiling fan, walk in robe and a stunning ensuite which boasting stone benchtops, double vanity and a larger shower. Moving up the spacious hallway you will find the large theatre room, providing the perfect getaway for the family to enjoy movie night or be used as a kid's toy room!