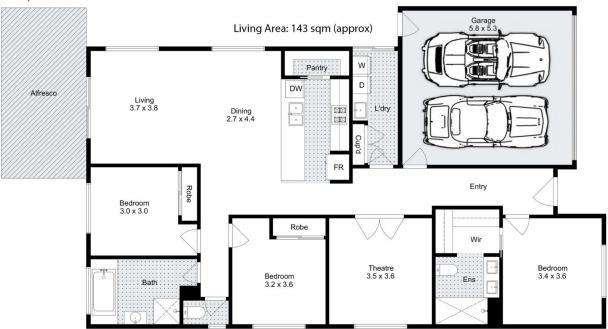

As you enter through the front door you are met with the main bedroom, featuring floor to ceiling sheers, ceiling fan, walk in robe and a stunning ensuite which boasting stone benchtops, double vanity and a larger shower. Moving up the spacious hallway you will find the large theatre room, providing the perfect getaway for the family to enjoy movie night or be used as a kid's toy room!

The kitchen, hosts hybrid floorboards, 40mm stone benchtops, undermount sink, upgraded tapware, pendent

3 2 2 2

Price : UNDER CONTRACT TEAM YPA

Land Size: 312 sqm

View: https://www.ypa.com.au/8115351

Shane Spiteri 0488 980 115