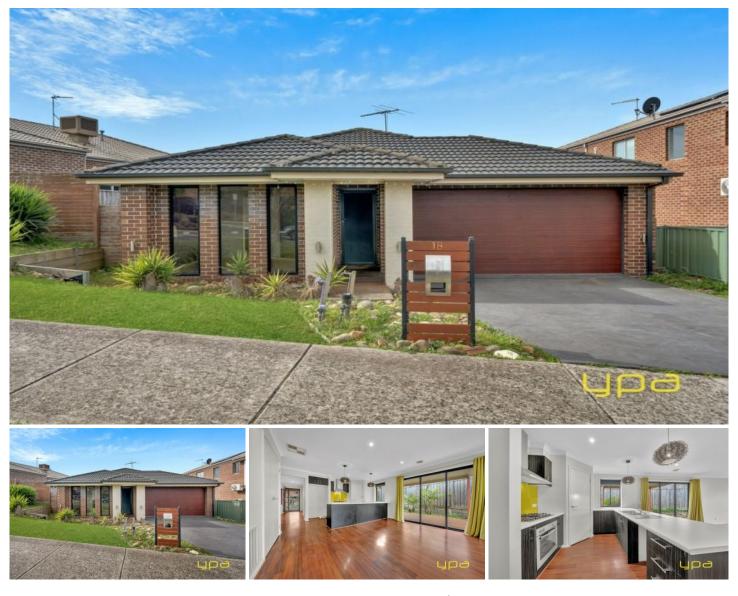

## **18 Majestic Drive Officer VIC**

Welcome to 18 Majestic Drive, Officer, a stunning family home nestled in a peaceful and sought-after neighborhood. This property offers a harmonious blend of modern comfort and timeless elegance, promising a lifestyle of convenience and serenity.

Key Features:

Location: Situated in a quiet and family-friendly area of Officer, known for its tranquil surroundings and proximity to essential amenities.

Design: A contemporary design with meticulous attention to detail. The exterior boasts a charming façade complemented by landscaped gardens, while the interior features spacious living areas flooded with natural light.

## 3 🍋 2 📛 2 🚘

Price Building Size : 123 sqm Land Size View

: \$600 Per Week

: 463 sqm

: https://www.ypa.com.au/8115423

Nidhi Mahajan 0416 013 196

Jayne Rosevear 0438 580 780