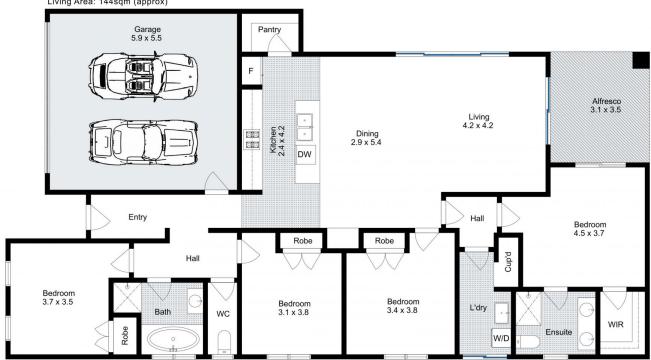

This home offers glamorous ambience throughout in combination with the finest and latest upgrades. As soon as you enter you are taken back by the immaculate condition the lovely home owners have given to this space. It just feels like home. Comprising of: four large bedrooms, including master bedroom being strategically located in the rear allowing direct access from room to alfresco and

4 🕒 2 📛 2 🖨

**Price**: \$579,000 - \$619,000

Land Size: 392 sqm

View: https://www.ypa.com.au/8116326

Junior MuBashar 0450 644 606

Living Area: 144sqm (approx)