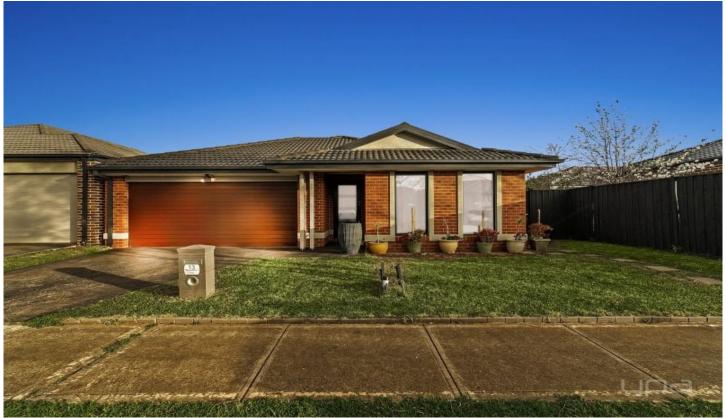

## 13 Blakewater Crescent Weir Views VIC

Situated in one of the most desirable, heavily enquired pockets of Weir Views, also known as Exford Waters Estate, this home sits on a 392m2(approx.) block size and is within close proximity to Melton Train Station, schools, parks, Opalia Shopping Centre, the Weir, freeway access, walking distance to St Lawrence Catholic School and much more future development to come in this beautiful location, it is easy to see why the area is in such high demand with investors and families.

This home offers glamorous ambience throughout in combination with the finest and latest upgrades. As soon as you enter you are taken back by the immaculate condition the lovely home owners have given to this space. It just feels like home. Comprising of: four large bedrooms, including master bedroom being strategically located in the rear allowing direct access from room to alfresco and