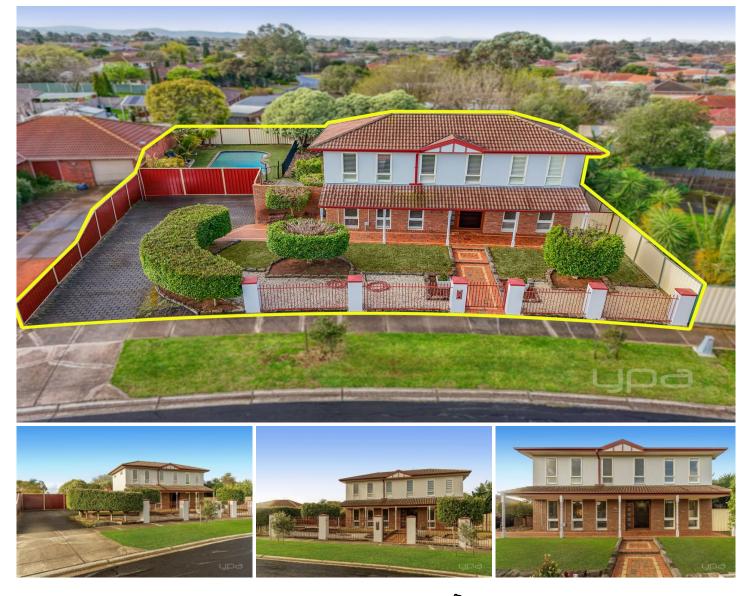

## 25 Nimmo Crescent Kurunjang VIC

Situated in the ever-popular suburb of Kurunjang, this property provides a unique opportunity to any buyer looking for their new dream home. With close proximity to Kurunjang Primary and Secondary School, parks, walking tracks, milk bars and holds easy access to major roads making commuting a breeze whether you're going inner city or to the country, this home is perfectly located or any growing family.

Walking up to this grand family home be taken back by its bold façade, with a pleasant colour scheme and secure fencing to the front of the property. The oversized front door welcomes you into the home and you are met with the main bedroom featuring upgraded carpet and plantation shutters. This Is further complimented by the walk in robe and stunning ensuite that has been tastefully renovated to feature floor to ceiling porcelain tiles, stone benchtops,

## 5 🛤 3 🚔 2 🛱

 Price
 : \$749,000 - \$799,000

 Land Size
 : 798 sqm

 View
 : https://www.ypa.com.au/8116590

Shane Spiteri 0488 980 115

Ricky Frew 0402 007 100

Zaŭ

25 Nimmo Crescent, Kurunjang Whist every attempt has been made to ensure the accuracy of the foor plan contained here, measurements of doors, windows, rooms and any other items are approximate and no responsibility is taken for any error, omission, or mis-statement. This plan is for illustrative purposes only and should be used as such by any prospective purchaser. The services, systems and appliances shown have not been tested and no guarantee as to their operability or efficiency can be given.