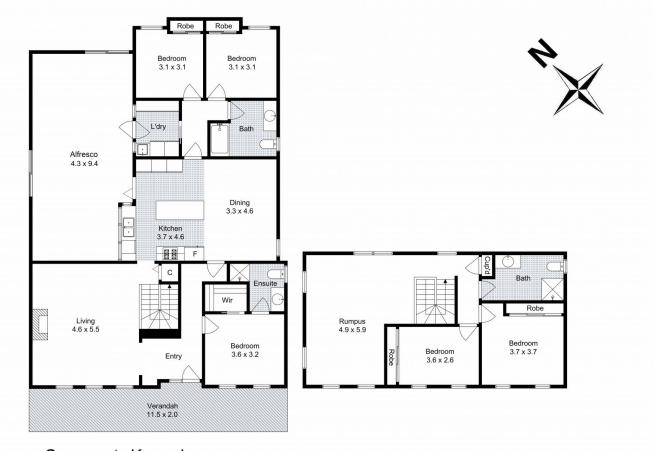

## 5 🛤 3 🚔 2 🛱

 Price
 : \$749,000 - \$799,000

 Land Size
 : 798 sqm

 View
 : https://www.ypa.com.au/8116590

Shane Spiteri 0488 980 115

Ricky Frew 0402 007 100

Zaŭ

25 Nimmo Crescent, Kurunjang Whist every attempt has been made to ensure the accuracy of the foor plan contained here, measurements of doors, windows, rooms and any other items are approximate and no responsibility is taken for any error, omission, or mis-statement. This plan is for illustrative purposes only and should be used as such by any prospective purchaser. The services, systems and appliances shown have not been tested and no guarantee as to their operability or efficiency can be given.